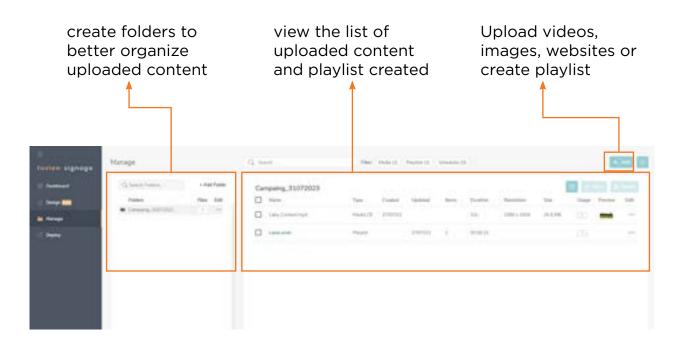

4: Use Manage to control uploaded content and organize it within playlist

5: To create a playlist, click on **ADD**, then **Playlist** and then give it a name

6: from here you can see all the contents within the playlist, you can also add or remove the ones you need and once done press **Save and Publish** 