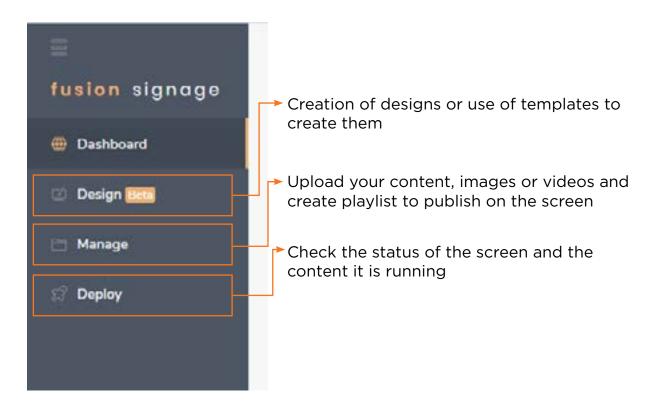

## **Fusion Signage**

1. Go to: <u>https://app.fusionsignage.com.au/login</u>

To log in Use the credential details provided by the Kingman team.

2. Once inside, you will see a dashboard where you can see the following tabs: