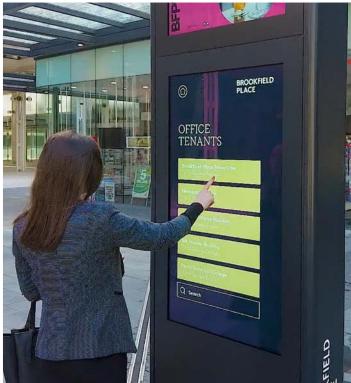

## Interactive Touch Screen

Collaborating with Zebra Creative, we were able to design and create Brookfield's digital wayfinding solution making sure to adhere to all Brand Guidelines and produce impressive state-of-the-art custom and interactive Touch Screens.

#### Our content package included:

- Custom Theme/Design + Application
- Map Creation
- Population of initial set of POI items
  & setup of paths
- Quality assurance & testing
- Comprehensive training of
  Brookfield staff

### Home screen to Chuck's Cantina