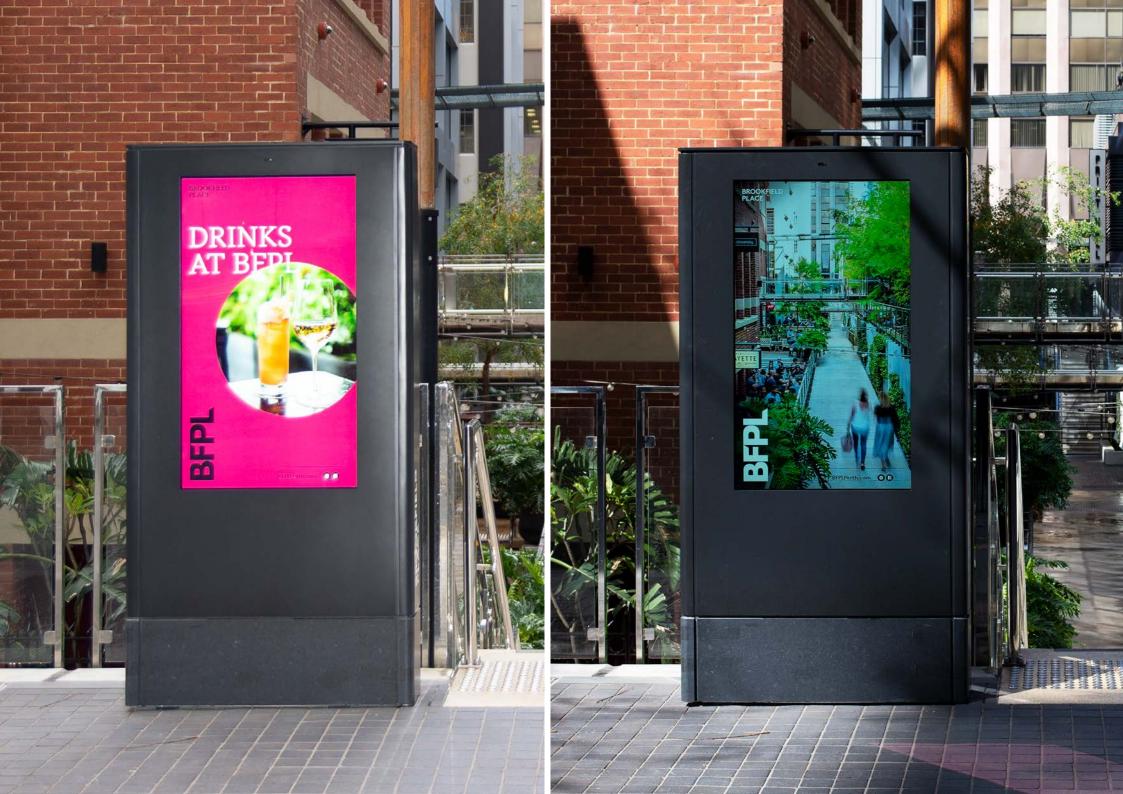

## Exterior Screen Totem

Interactive touch screens are more commonly found inside, due to the damaging potential of the outdoors. This meant we had to find screens that would be durable enough to withstand the outdoors.

The screens needed to be All Weather capable, equipped with an intelligent cooling and heating system with the ability to withstand weather from -30 to +50 degrees Celcius. Additionally, these screens are sunlight readable and Anti Vandal protected using a bonding technique improving its durability from outside damage.