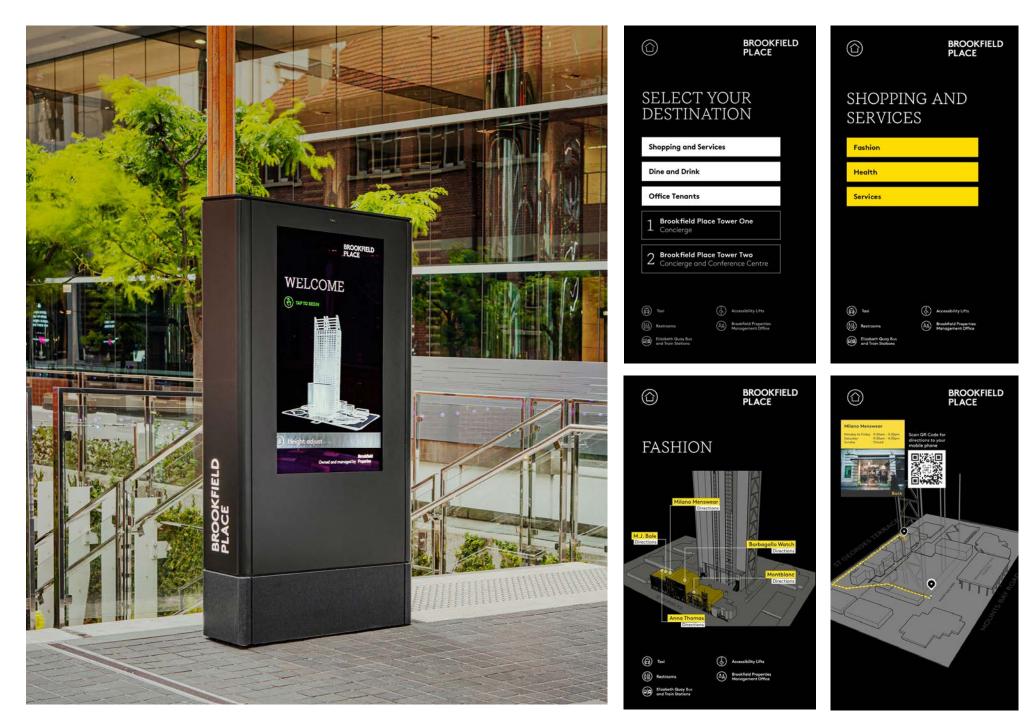

## Exterior Screen Totem

Interactive touch screens are more commonly found inside, due to the damaging potential of the outdoors. This meant we had to find screens that would be durable enough to withstand the outdoors.

The screens needed to be All Weather capable, equipped with an intelligent cooling and heating system with the ability to withstand weather from -30 to +50 degrees Celcius. Additionally, these screens are sunlight readable and Anti Vandal protected using a bonding technique improving its durability from outside damage.

## Interactive Touch Screen

Collaborating with Zebra Creative, we were able to design and create Brookfield's digital wayfinding solution making sure to adhere to all Brand Guidelines and produce impressive state-of-the-art custom and interactive Touch Screens.

#### Our content package included:

- Custom Theme/Design + Application
- Map Creation
- Population of initial set of POI items
  & setup of paths
- Quality assurance & testing
- Comprehensive training of
  Brookfield staff