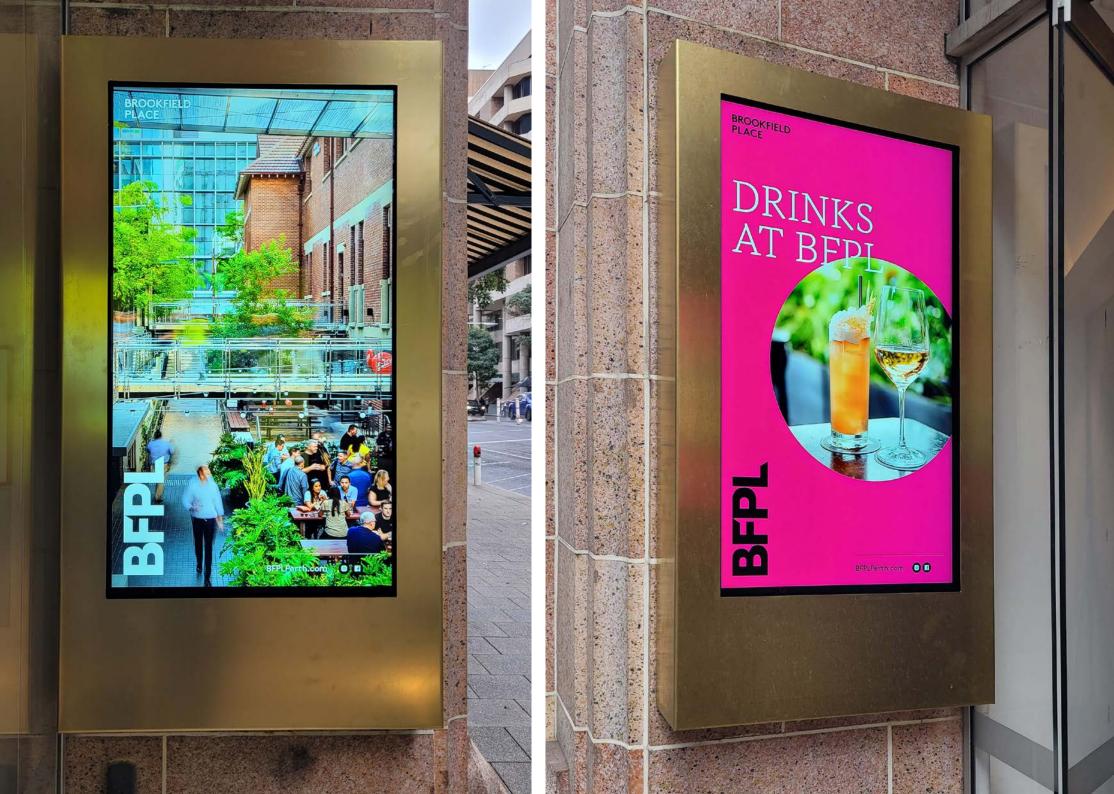

## Internal Digital Screens & Media

Our screen & media package included a display controller (Digital Signage Player), a Media Player and 4G Modem including hardware and commissioning, as well as installation, training and support.

## Interactive Touch Screen

Collaborating with Zebra Creative, we were able to design and create Brookfield's digital wayfinding solution making sure to adhere to all Brand Guidelines and produce impressive state-of-the-art custom and interactive Touch Screens.

#### Our content package included:

- Custom Theme/Design + Application
- Map Creation
- Population of initial set of POI items
  & setup of paths
- Quality assurance & testing
- Comprehensive training of
  Brookfield staff