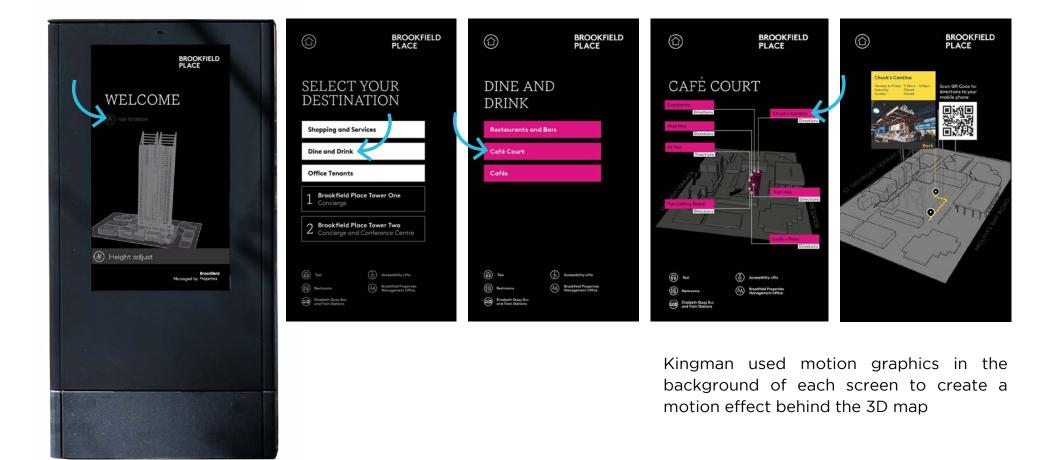

## Interactive Touch Screen

Collaborating with Zebra Creative, we were able to design and create Brookfield's digital wayfinding solution making sure to adhere to all Brand Guidelines and produce impressive state-of-the-art custom and interactive Touch Screens.

#### Our content package included:

- Custom Theme/Design + Application
- Map Creation
- Population of initial set of POI items
  & setup of paths
- Quality assurance & testing
- Comprehensive training of
  Brookfield staff

### Home screen to Chuck's Cantina