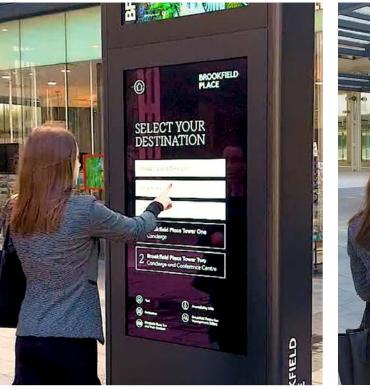

## Interactive Touch Screen

Collaborating with Zebra Creative, we were able to design and create Brookfield's digital wayfinding solution making sure to adhere to all Brand Guidelines and produce impressive state-of-the-art custom and interactive Touch Screens.

#### Our content package included:

- Custom Theme/Design + Application
- Map Creation
- Population of initial set of POI items
  & setup of paths
- Quality assurance & testing
- Comprehensive training of
  Brookfield staff

### Home screen to Chuck's Cantina