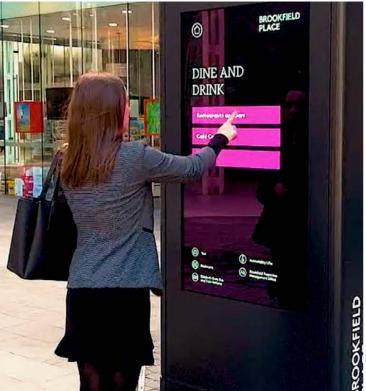

## Interactive Touch Screen

Collaborating with Zebra Creative, we were able to design and create Brookfield's digital wayfinding solution making sure to adhere to all Brand Guidelines and produce impressive state-of-the-art custom and interactive Touch Screens.

#### Our content package included:

- Custom Theme/Design + Application
- Map Creation
- Population of initial set of POI items
  & setup of paths
- Quality assurance & testing
- Comprehensive training of
  Brookfield staff

### Home screen to Chuck's Cantina