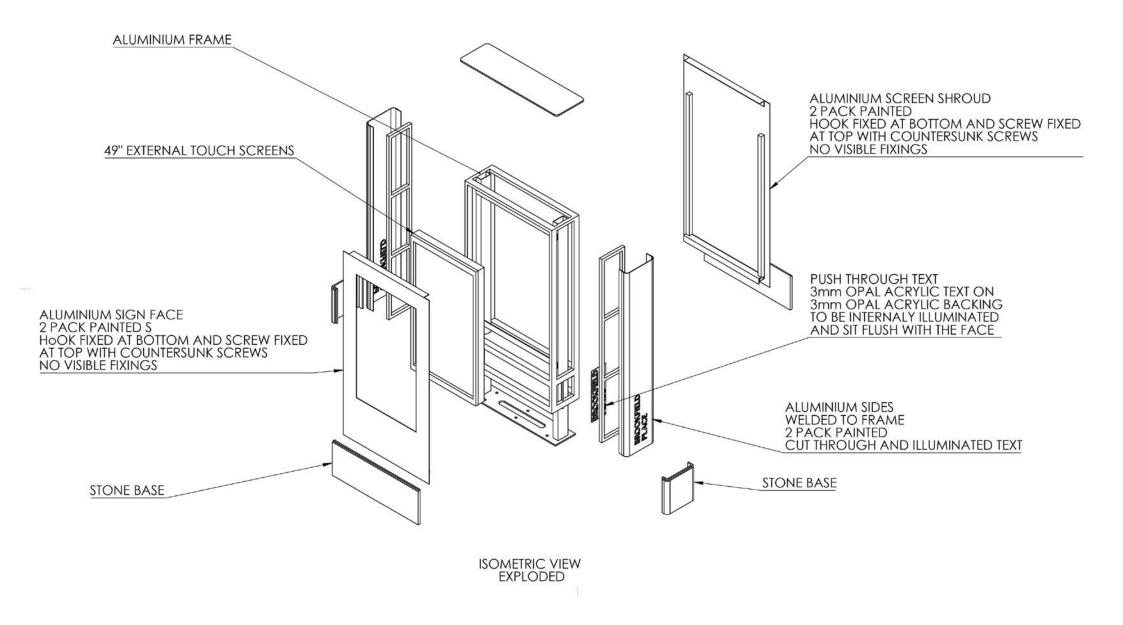

The side panels and wayfinding on the totems are engraved. These are completed with cut through and illuminated two pac painted text or shapes on the aluminium panels giving each totem and piece of information a strong and unique look.

## Internal Digital Screens & Media

Our screen & media package included a display controller (Digital Signage Player), a Media Player and 4G Modem including hardware and commissioning, as well as installation, training and support.