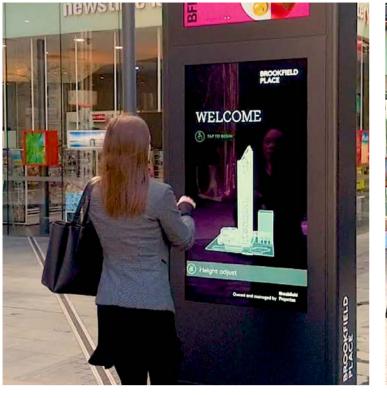

## Interactive Touch Screen

Collaborating with Zebra Creative, we were able to design and create Brookfield's digital wayfinding solution making sure to adhere to all Brand Guidelines and produce impressive state-of-the-art custom and interactive Touch Screens.

#### Our content package included:

- Custom Theme/Design + Application
- Map Creation
- Population of initial set of POI items
  & setup of paths
- Quality assurance & testing
- Comprehensive training of
  Brookfield staff