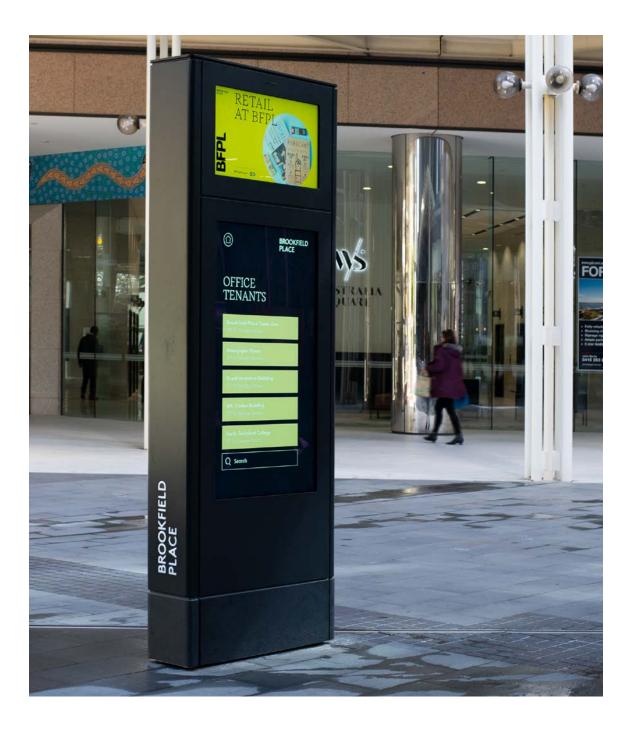

# Wayfinding & Statutory Signs

Along with the entire internal and external Wayfinding Package across the Brookfield Complex and car park, we also completed the renovation of Brookfield Place's Café Outlet.

The Brookfield Café Outlet has been redone with matching Statutory Signs above each restaurant or cafe with their logo in front of an internal LED screen.

This included Static Monoliths on the exterior of Brookfield Place, totem poles and more.

The side panels and wayfinding on the totems are engraved. These are completed with cut through and illuminated two pac painted text or shapes on the aluminium panels giving each totem and piece of information a strong and unique look.