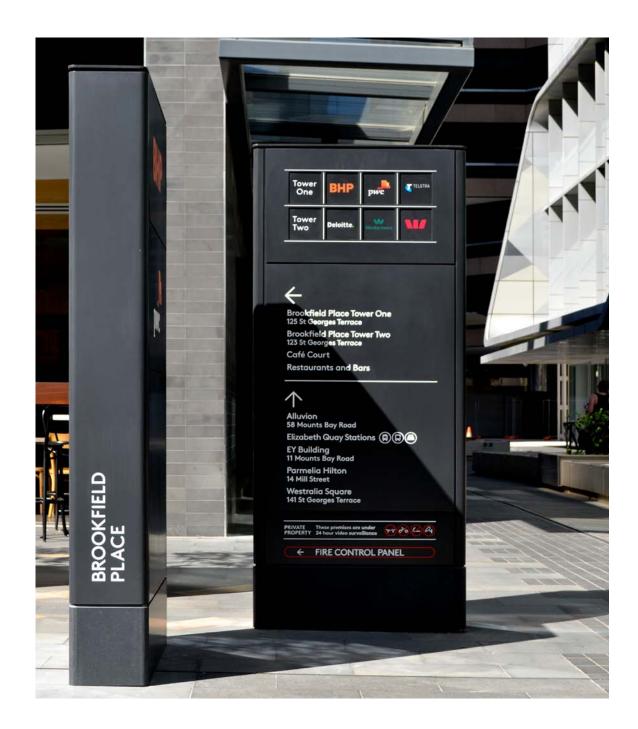

# Wayfinding & Statutory Signs

Along with the entire internal and external Wayfinding Package across the Brookfield Complex and car park, we also completed the renovation of Brookfield Place's Café Outlet.

The Brookfield Café Outlet has been redone with matching Statutory Signs above each restaurant or cafe with their logo in front of an internal LED screen.

This included Static Monoliths on the exterior of Brookfield Place, totem poles and more.

The side panels and wayfinding on the totems are engraved. These are completed with cut through and illuminated two pac painted text or shapes on the aluminium panels giving each totem and piece of information a strong and unique look.

PRIVATE These premises are under PROPERTY 24 hour video surveillance  $\rightarrow$ Brookfield Place Tower One 125 St Georges Terrace Brookfield Place Tower Two 123 St Georges Terrace Café Court Childcare Fitness Club Restaurants and Bars BF 个 St Georges Terrace Vint Hall St Georges Terros TELSTRA Tower One pwc FIELD Allowion 50 Hourts Bay Real Westratio Square 10 2 Georges Tensos Tower Two BROOKFI The Arriver Bab BROOK FIRE CONTROL PANEL

Brookfield Place Tower One 125 St Georges Terrace