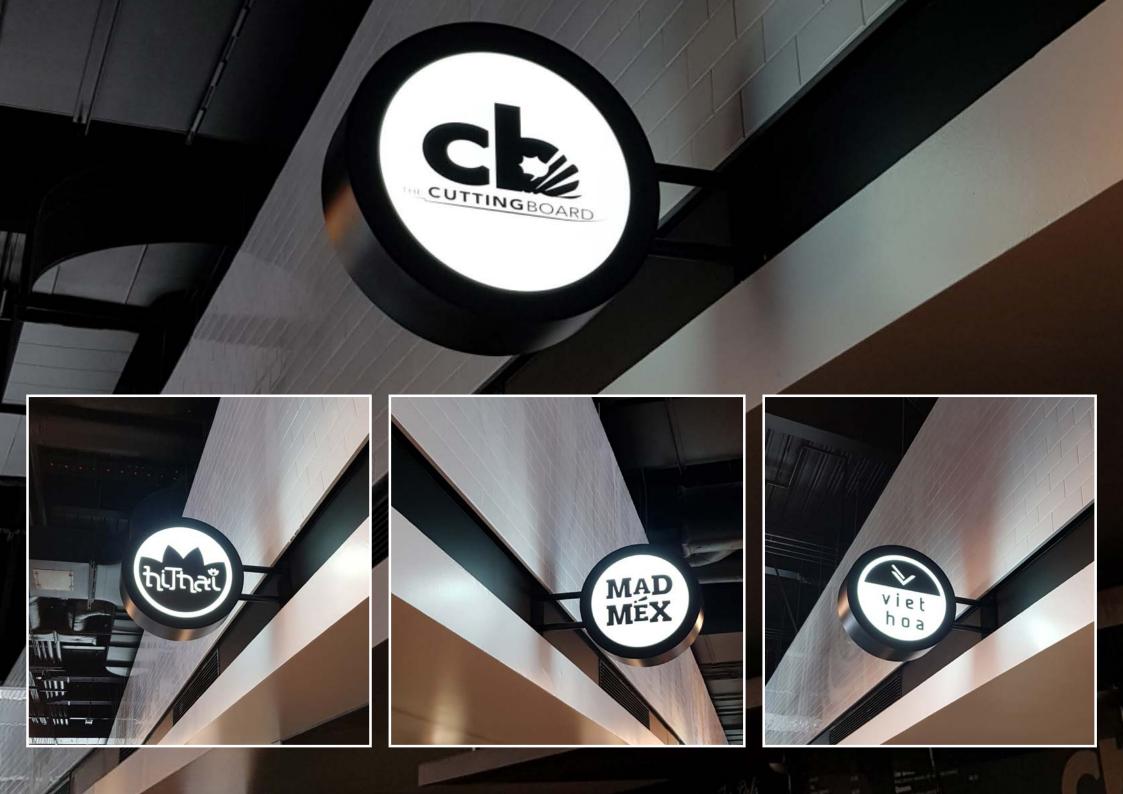

The Brookfield Café Outlet has been redone with matching Statutory Signs above each restaurant or cafe with their logo in front of an internal LED screen.

This included Static Monoliths on the exterior of Brookfield Place, totem poles and more.