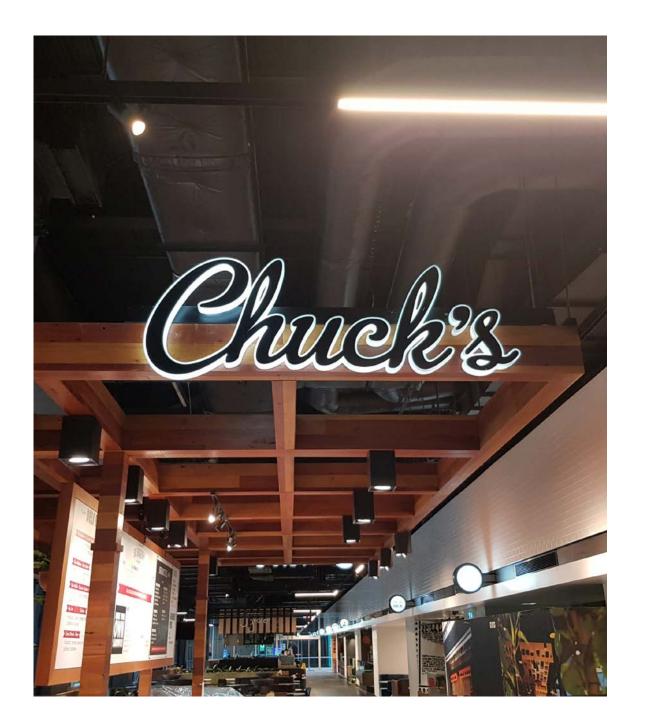

The Brookfield Café Outlet has been redone with matching Statutory Signs above each restaurant or cafe with their logo in front of an internal LED screen.

This included Static Monoliths on the exterior of Brookfield Place, totem poles and more.

### Home screen to Chuck's Cantina