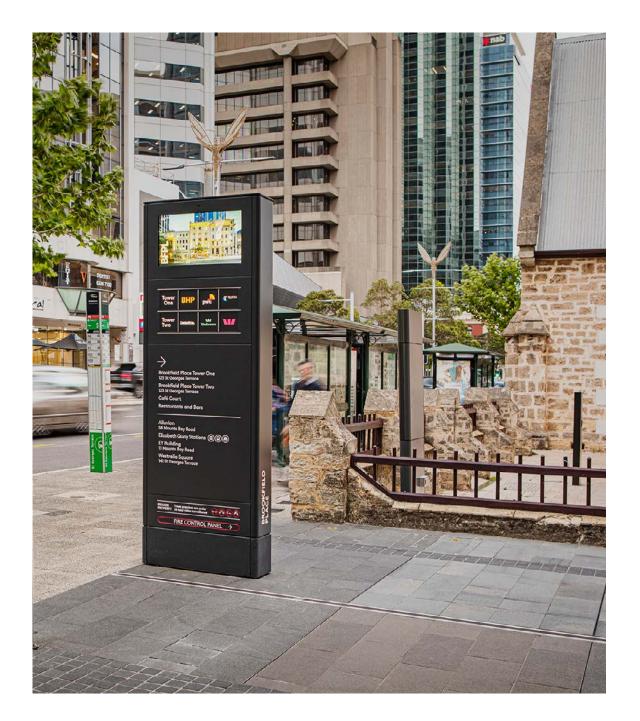

## Exterior Screen Totem

Interactive touch screens are more commonly found inside, due to the damaging potential of the outdoors. This meant we had to find screens that would be durable enough to withstand the outdoors.

The screens needed to be All Weather capable, equipped with an intelligent cooling and heating system with the ability to withstand weather from -30 to +50 degrees Celcius. Additionally, these screens are sunlight readable and Anti Vandal protected using a bonding technique improving its durability from outside damage.