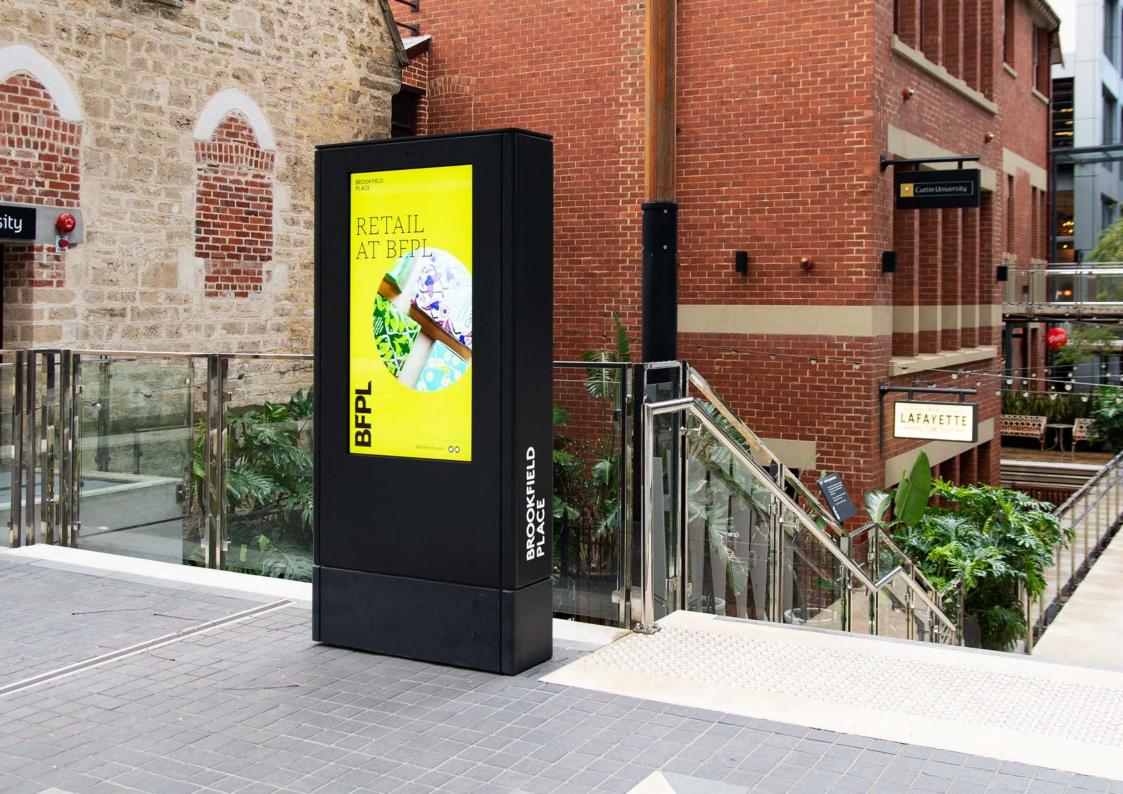

## Exterior Screen Totem

Interactive touch screens are more commonly found inside, due to the damaging potential of the outdoors. This meant we had to find screens that would be durable enough to withstand the outdoors.

The screens needed to be All Weather capable, equipped with an intelligent cooling and heating system with the ability to withstand weather from -30 to +50 degrees Celcius. Additionally, these screens are sunlight readable and Anti Vandal protected using a bonding technique improving its durability from outside damage.