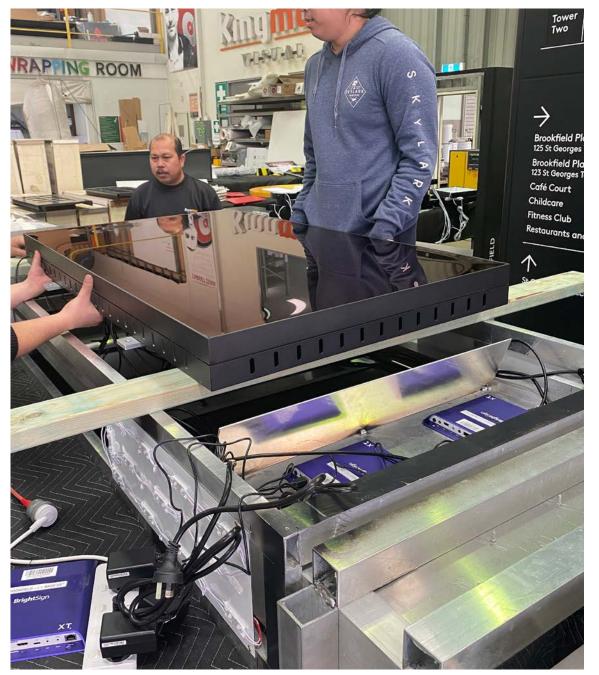

Above, images from the Kingman factory.

CASE STUDY | BROOKFIELD PLACE PERTH | PAGE 5

Collaborating closely with Zebra Creative, Kingman were working behind The Scenes on the Digital Content for this project for over a year during which time the Kingman factory saw a steady stream of no less than 17 screens moving out of our factory and installed on St. George's Terrace at Brookfield Place Perth.

## Internal Digital Screens & Media

Our screen & media package included a display controller (Digital Signage Player), a Media Player and 4G Modem including hardware and commissioning, as well as installation, training and support.