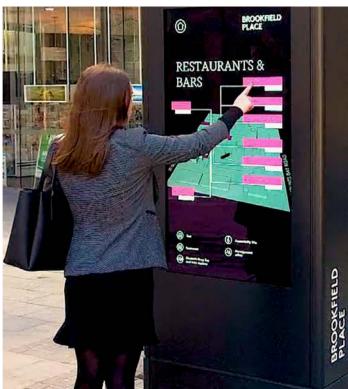

## Interactive Touch Screen

Collaborating with Zebra Creative, we were able to design and create Brookfield's digital wayfinding solution making sure to adhere to all Brand Guidelines and produce impressive state-of-the-art custom and interactive Touch Screens.

#### Our content package included:

- Custom Theme/Design + Application
- Map Creation
- Population of initial set of POI items
  & setup of paths
- Quality assurance & testing
- Comprehensive training of
  Brookfield staff

### Home screen to Chuck's Cantina