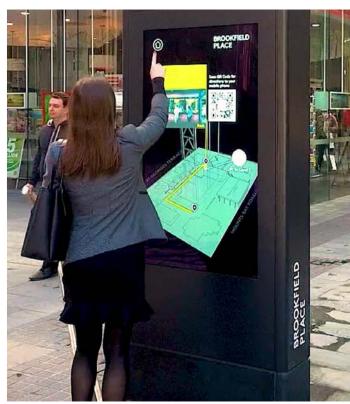

## Interactive Touch Screen

Collaborating with Zebra Creative, we were able to design and create Brookfield's digital wayfinding solution making sure to adhere to all Brand Guidelines and produce impressive state-of-the-art custom and interactive Touch Screens.

#### Our content package included:

- Custom Theme/Design + Application
- Map Creation
- Population of initial set of POI items
  & setup of paths
- Quality assurance & testing
- Comprehensive training of
  Brookfield staff

### Home screen to Chuck's Cantina