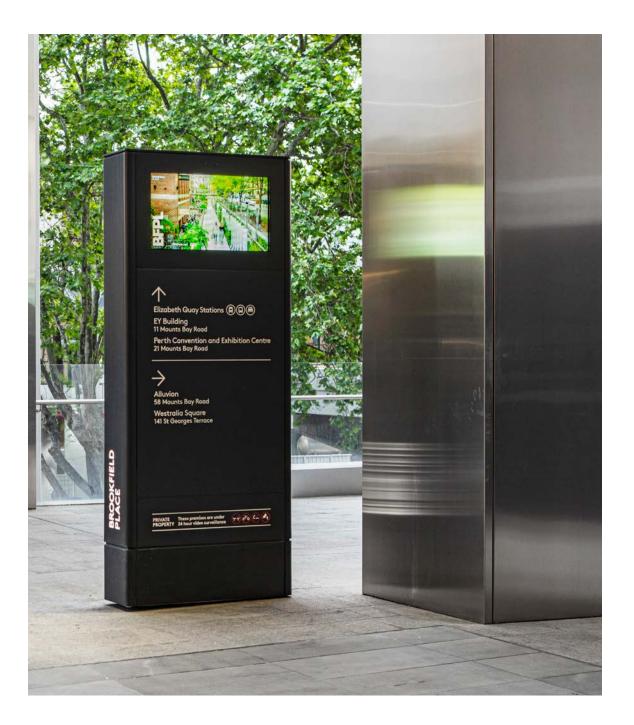

# Wayfinding & Statutory Signs

Along with the entire internal and external Wayfinding Package across the Brookfield Complex and car park, we also completed the renovation of Brookfield Place's Café Outlet.

The Brookfield Café Outlet has been redone with matching Statutory Signs above each restaurant or cafe with their logo in front of an internal LED screen.

This included Static Monoliths on the exterior of Brookfield Place, totem poles and more.

The side panels and wayfinding on the totems are engraved. These are completed with cut through and illuminated two pac painted text or shapes on the aluminium panels giving each totem and piece of information a strong and unique look.

## Exterior Screen Totem

Interactive touch screens are more commonly found inside, due to the damaging potential of the outdoors. This meant we had to find screens that would be durable enough to withstand the outdoors.

The screens needed to be All Weather capable, equipped with an intelligent cooling and heating system with the ability to withstand weather from -30 to +50 degrees Celcius. Additionally, these screens are sunlight readable and Anti Vandal protected using a bonding technique improving its durability from outside damage.