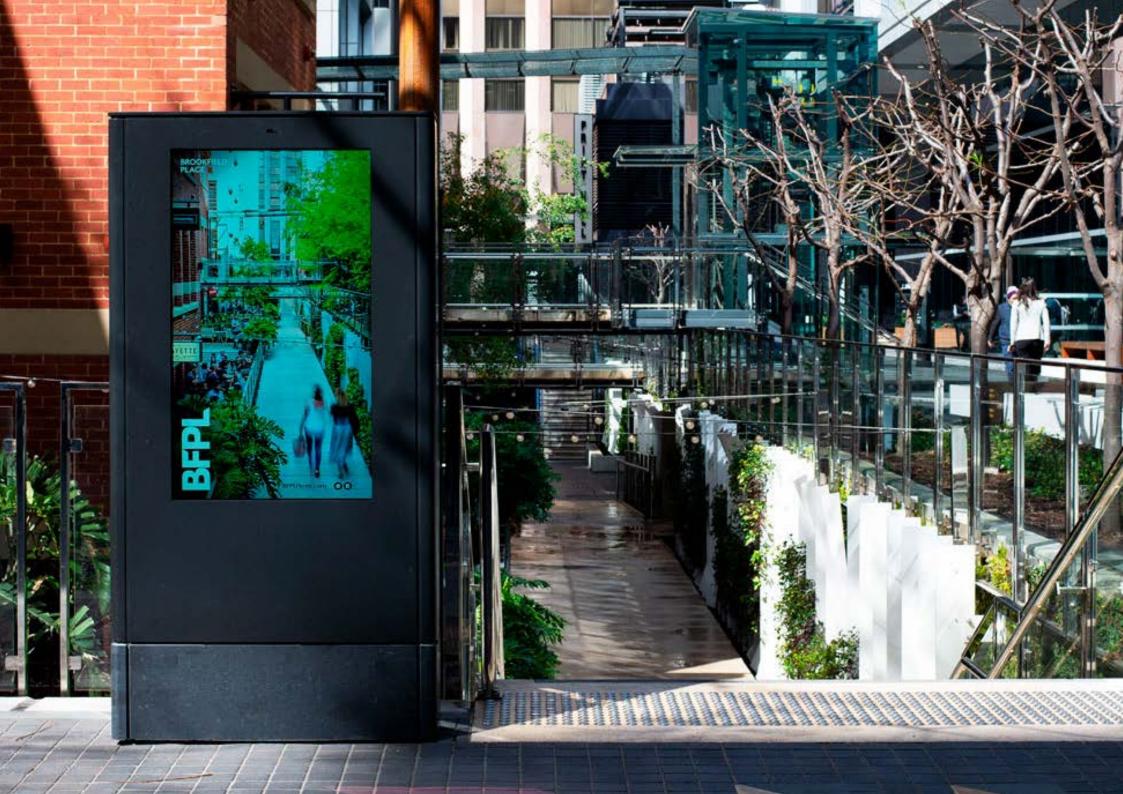

## Exterior Screen Totem

Interactive touch screens are more commonly found inside, due to the damaging potential of the outdoors. This meant we had to find screens that would be durable enough to withstand the outdoors.

The screens needed to be All Weather capable, equipped with an intelligent cooling and heating system with the ability to withstand weather from -30 to +50 degrees Celcius. Additionally, these screens are sunlight readable and Anti Vandal protected using a bonding technique improving its durability from outside damage.