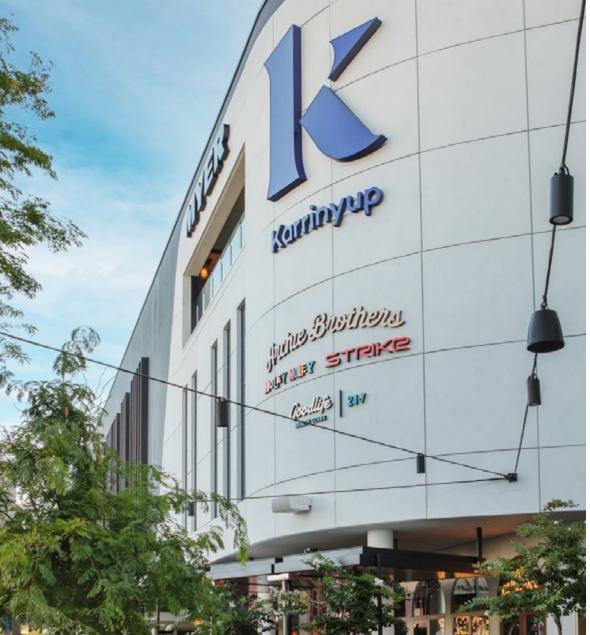

## Karrinyup Shopping Centre

OVER 45000+ SIGNS WERE INSTALLED THROUGHOUT THIS REDEVELOPMENT PROJECT