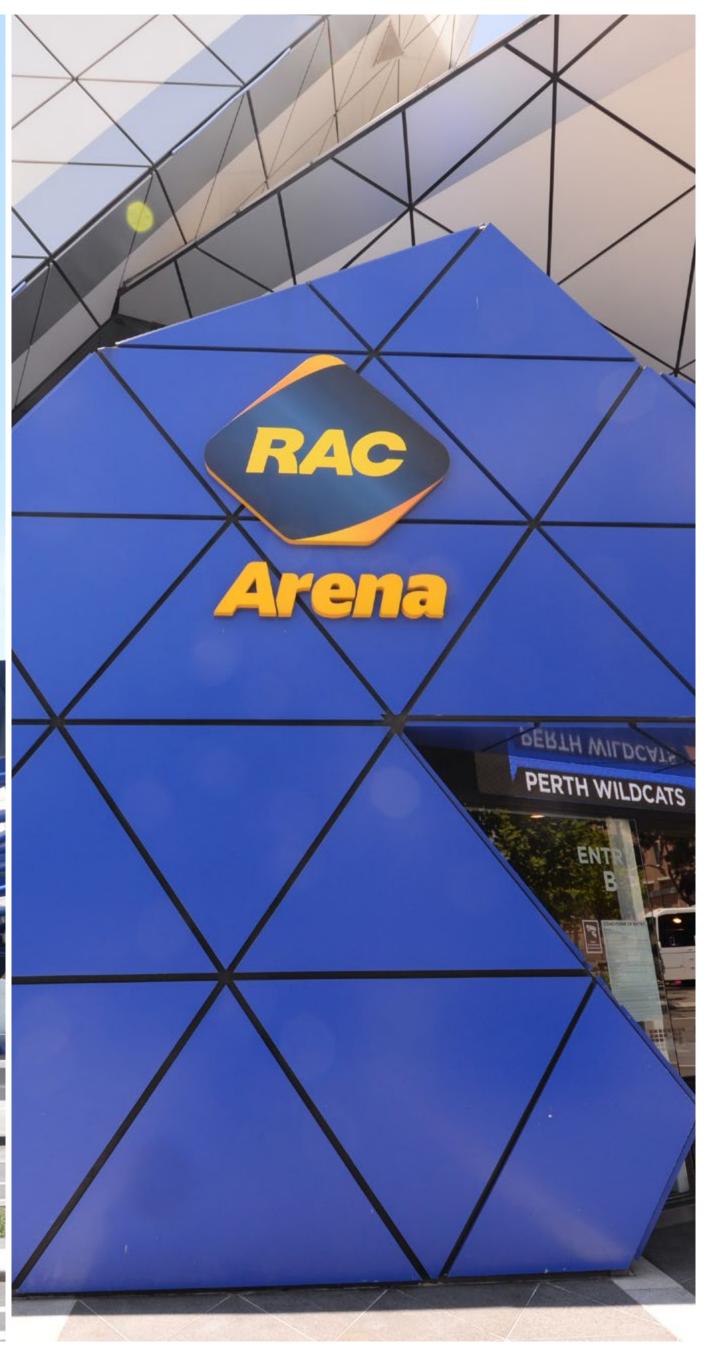

#### RAC Arena

ICONIC SKY SIGNAGE TO PERTH'S RAC ARENA

ON-SITE MANAGEMENT OF CBD INSTALLATION WITH CRANES AND EWP