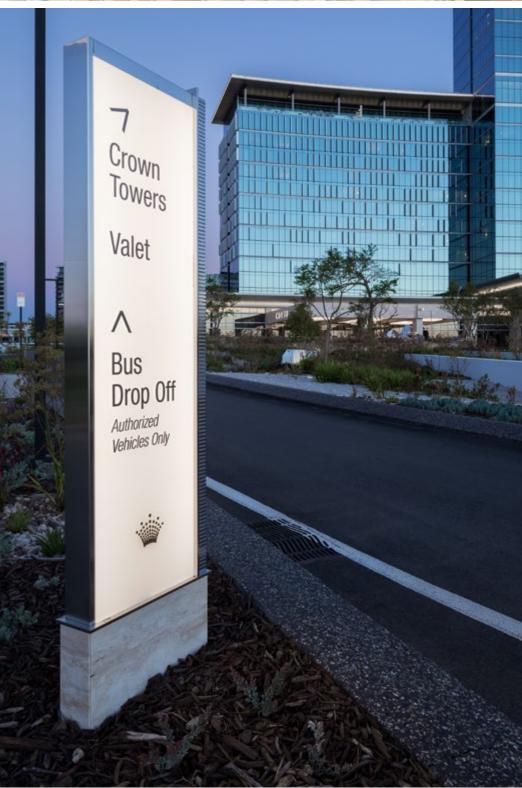

#### Crown Towers

PERTH'S FIRST 6 STAR RESORT HAS THE SIGNAGE TO MATCH THEIR RATING, WITH EVERY SIGN BUILT TO THE HIGHEST QUALITY