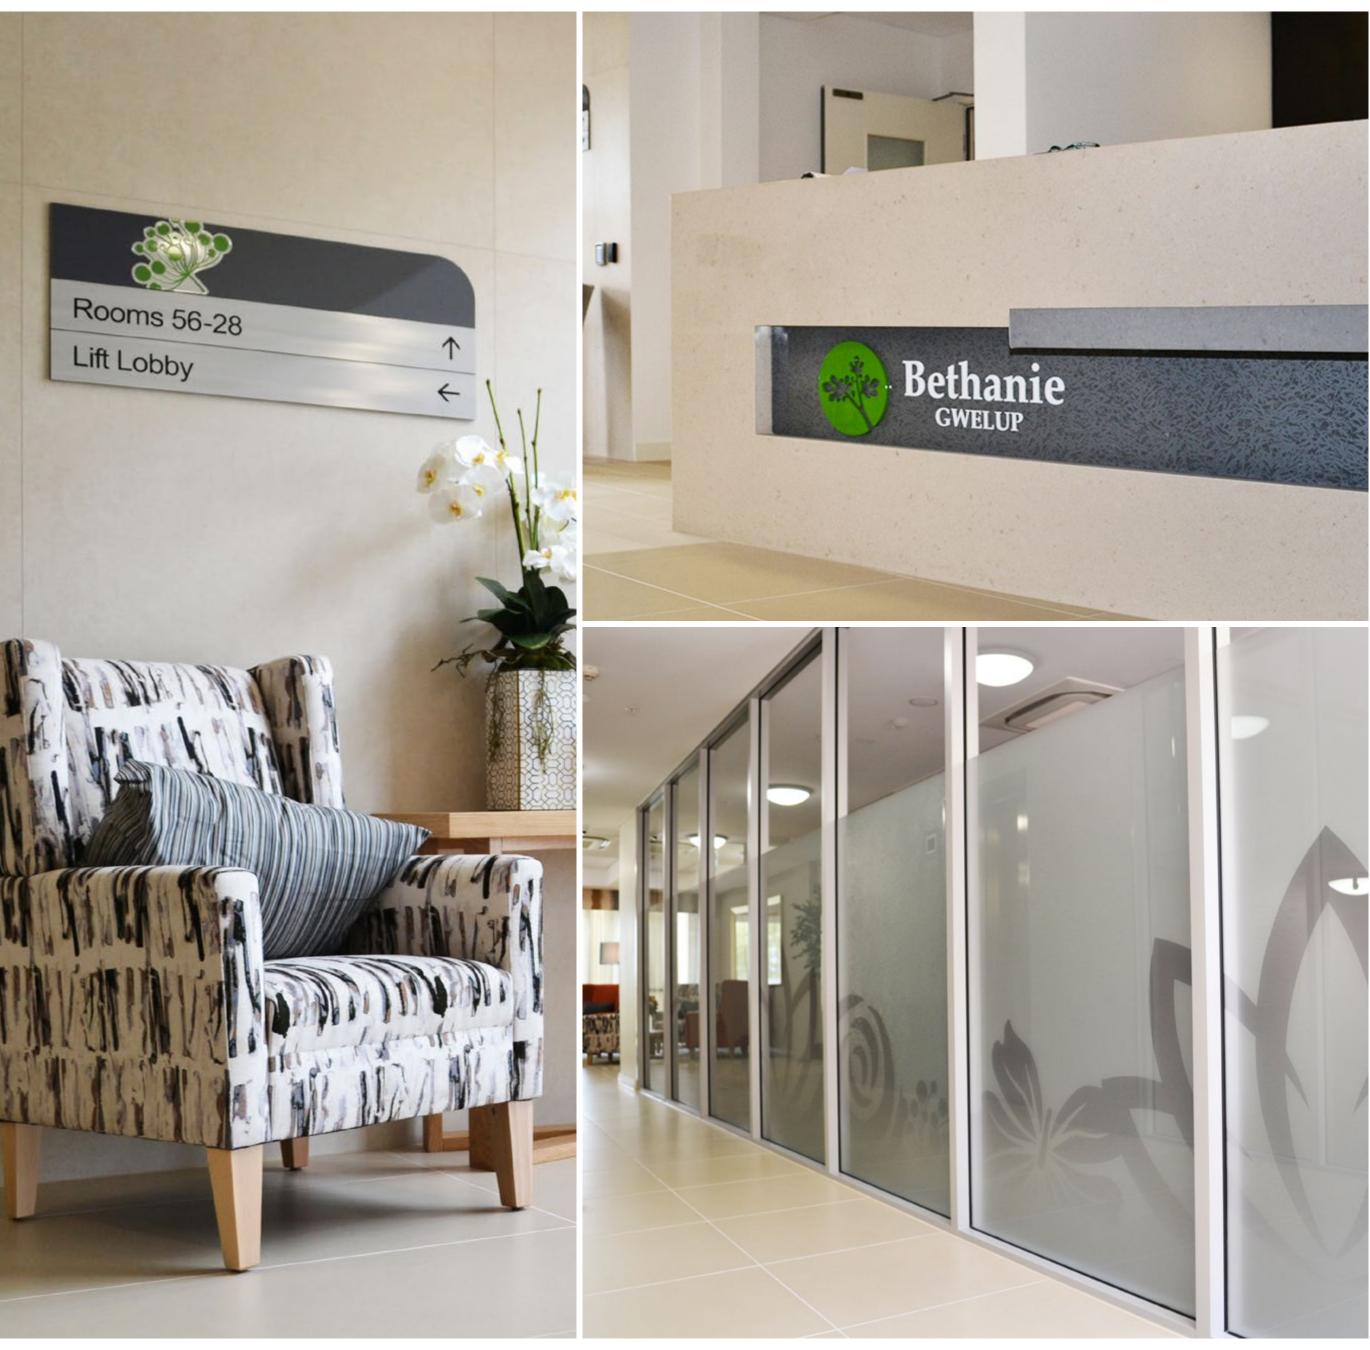

field

IMPRESSIVE SIGNAGE PACKAGE COMPLETED AT THE ICONIC AND LARGEST BAR IN PERTH















#### Crown Towers

PERTH'S FIRST 6 STAR RESORT HAS THE SIGNAGE TO MATCH THEIR RATING, WITH EVERY SIGN BUILT TO THE HIGHEST QUALITY

















#### RAC Arena

ICONIC SKY SIGNAGE TO PERTH'S RAC ARENA







ON-SITE MANAGEMENT OF CBD INSTALLATION WITH CRANES AND EWP







#### Bankwest

THE ICONIC SIGNAGE FOR PERTHS FLAGSHIP STORE IN RAINE SQUARE







NOMINATED SIGNAGE CONTRACTOR IN WA FOR BANKWEST











#### Louis Vuitton

INTRICATE HIGH END WINDOW GRAPHICS













## Furaibo

FASHIONABLE NEON CHANNEL SIGN













# TWO FOLLY PREMIER INNER CITY LOCATION













# Capital Square UNIQUE WAYFINDING SIGNAGE

















## Bethanie Group

GROWING OLD IN STYLE









#### Willie Creek Pearls

RETAIL SIGNAGE SOLUTIONS FOR EVERY BUSINESS











## Karrinyup Shopping Centre

OVER 45000+ SIGNS WERE INSTALLED THROUGHOUT THIS REDEVELOPMENT PROJECT

















#### Red Rooster

HUGE SIGNAGE PACKAGE FOR THE ICONIC RED ROOSTER REBRAND ACROSS WA





















#### SJGMH

56 METER SKY SIGN FOR ST JOHN OF GOD MURDOCH HOSPITAL WHICH IS "VISIBLE FROM THE MOON!"

















#### LETS GET IN TOUCH!

(08) 9241 9300 SALES@KINGMAN.COM.AU