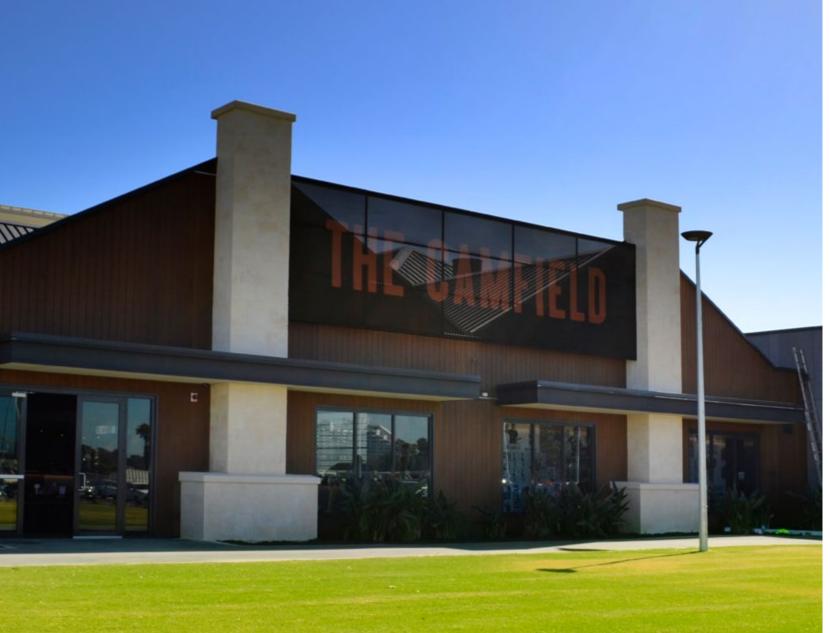

#### The Camfield

IMPRESSIVE SIGNAGE PACKAGE COMPLETED AT THE ICONIC AND LARGEST BAR IN PERTH