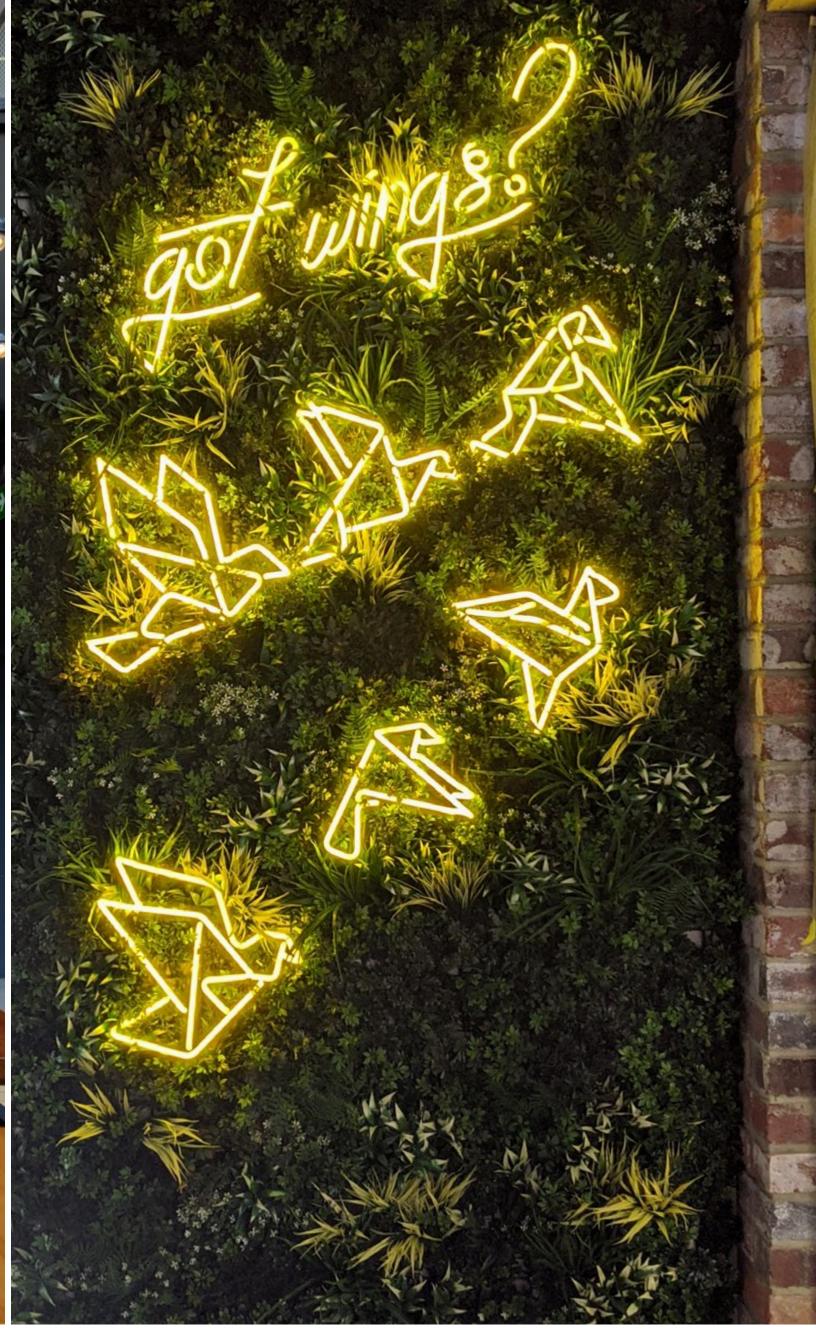

#### The Camfield

IMPRESSIVE SIGNAGE PACKAGE COMPLETED AT THE ICONIC AND LARGEST BAR IN PERTH