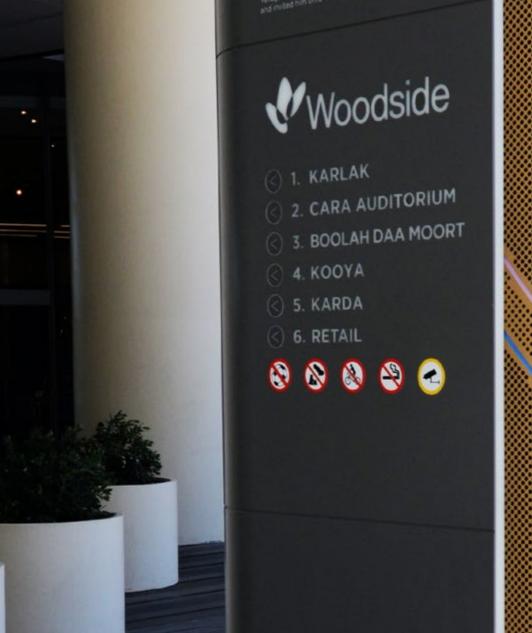

'S ICONIC ENTERTAINMENT VENUE















#### The Camfield

IMPRESSIVE SIGNAGE PACKAGE COMPLETED AT THE ICONIC AND LARGEST BAR IN PERTH















#### Crown Towers

PERTH'S FIRST 6 STAR RESORT HAS THE SIGNAGE TO MATCH THEIR RATING, WITH EVERY SIGN BUILT TO THE HIGHEST QUALITY

















#### RAC Arena

ICONIC SKY SIGNAGE TO PERTH'S RAC ARENA







ON-SITE MANAGEMENT OF CBD INSTALLATION WITH CRANES AND EWP







#### Bankwest

THE ICONIC SIGNAGE FOR PERTHS FLAGSHIP STORE IN RAINE SQUARE







NOMINATED SIGNAGE CONTRACTOR IN WA FOR BANKWEST











#### Louis Vuitton

INTRICATE HIGH END WINDOW GRAPHICS













## Furaibo

FASHIONABLE NEON CHANNEL SIGN













# TWO FOLLY PREMIER INNER CITY LOCATION













# Capital Square UNIQUE WAYFINDING SIGNAGE

















## Bethanie Group

GROWING OLD IN STYLE









#### Willie Creek Pearls

RETAIL SIGNAGE SOLUTIONS FOR EVERY BUSINESS











## Karrinyup Shopping Centre

OVER 45000+ SIGNS WERE INSTALLED THROUGHOUT THIS REDEVELOPMENT PROJECT

















#### Red Rooster

HUGE SIGNAGE PACKAGE FOR THE ICONIC RED ROOSTER REBRAND ACROSS WA





















#### SJGMH

56 METER SKY SIGN FOR ST JOHN OF GOD MURDOCH HOSPITAL WHICH IS "VISIBLE FROM THE MOON!"

















#### LETS GET IN TOUCH!

(08) 9241 9300 SALES@KINGMAN.COM.AU