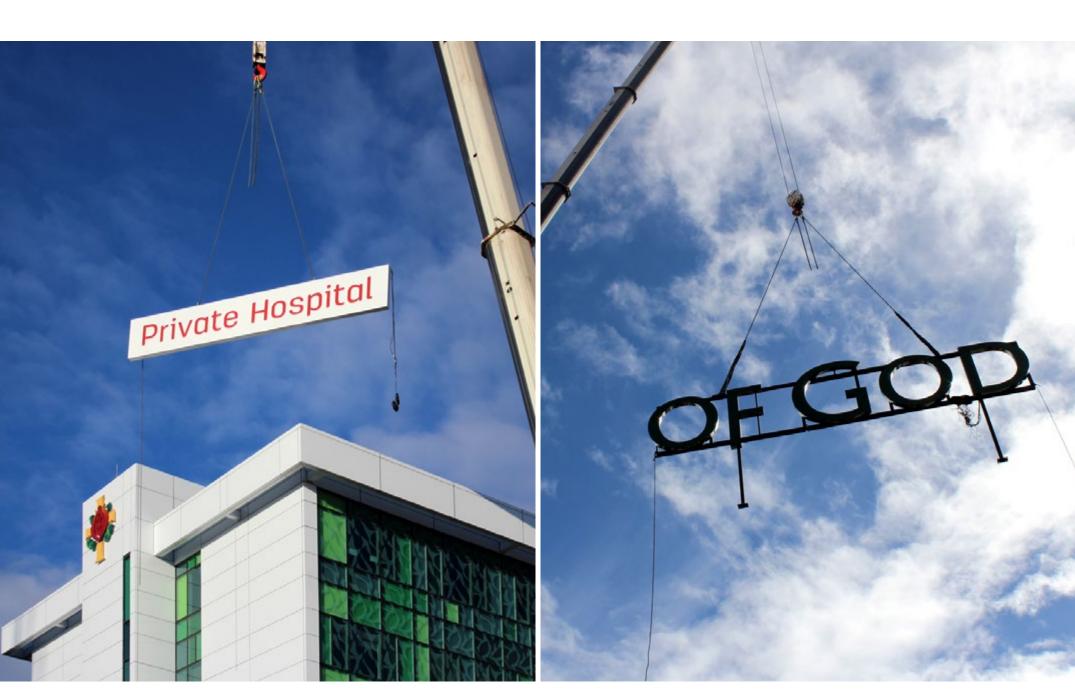

#### SJGMH

56 METER SKY SIGN FOR ST JOHN OF GOD MURDOCH HOSPITAL WHICH IS "VISIBLE FROM THE MOON!"