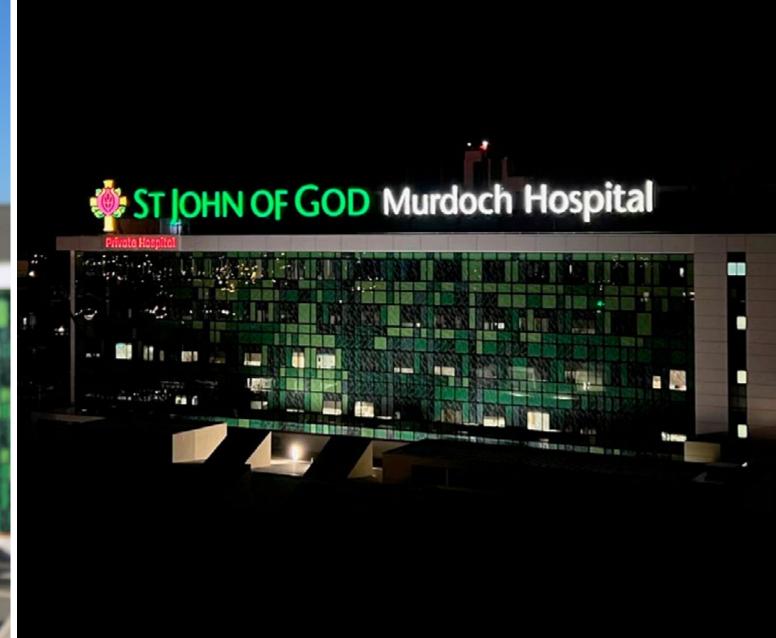

#### SJGMH

56 METER SKY SIGN FOR ST JOHN OF GOD MURDOCH HOSPITAL WHICH IS "VISIBLE FROM THE MOON!"