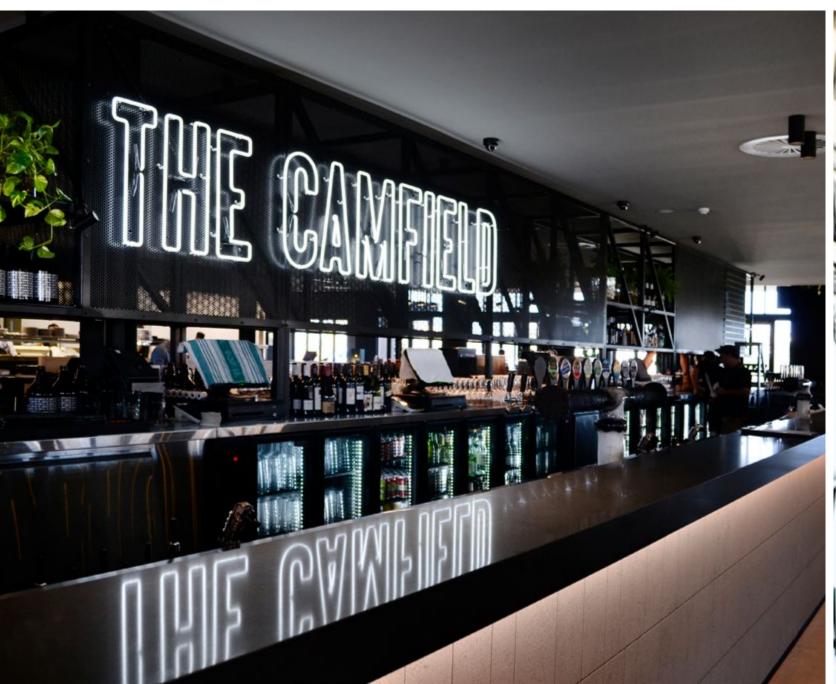

#### The Camfield

IMPRESSIVE SIGNAGE PACKAGE COMPLETED AT THE ICONIC AND LARGEST BAR IN PERTH