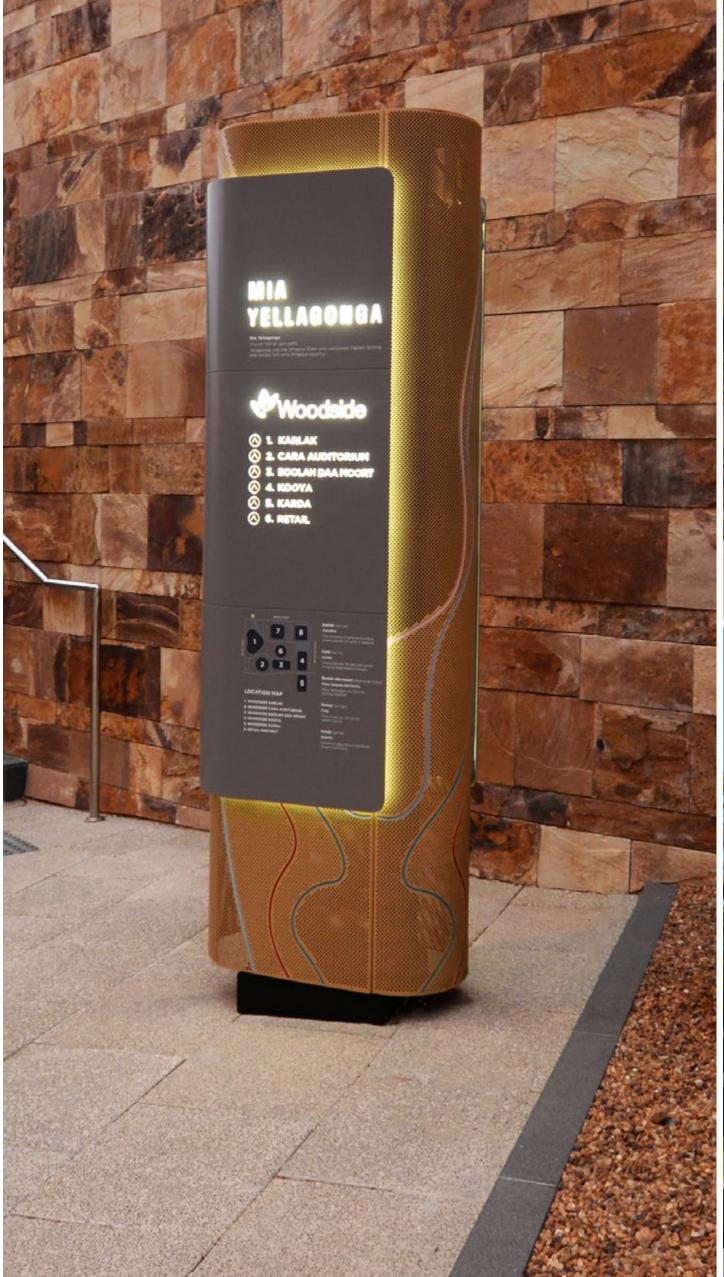

CONIC ENTERTAINMENT VENUE















#### The Camfield

IMPRESSIVE SIGNAGE PACKAGE COMPLETED AT THE ICONIC AND LARGEST BAR IN PERTH















#### Crown Towers

PERTH'S FIRST 6 STAR RESORT HAS THE SIGNAGE TO MATCH THEIR RATING, WITH EVERY SIGN BUILT TO THE HIGHEST QUALITY

















#### RAC Arena

ICONIC SKY SIGNAGE TO PERTH'S RAC ARENA







ON-SITE MANAGEMENT OF CBD INSTALLATION WITH CRANES AND EWP







#### Bankwest

THE ICONIC SIGNAGE FOR PERTHS FLAGSHIP STORE IN RAINE SQUARE







NOMINATED SIGNAGE CONTRACTOR IN WA FOR BANKWEST











#### Louis Vuitton

INTRICATE HIGH END WINDOW GRAPHICS













## Furaibo

FASHIONABLE NEON CHANNEL SIGN













# TWO FOLLY PREMIER INNER CITY LOCATION













# Capital Square UNIQUE WAYFINDING SIGNAGE

















## Bethanie Group

GROWING OLD IN STYLE









#### Willie Creek Pearls

RETAIL SIGNAGE SOLUTIONS FOR EVERY BUSINESS











## Karrinyup Shopping Centre

OVER 45000+ SIGNS WERE INSTALLED THROUGHOUT THIS REDEVELOPMENT PROJECT

















#### Red Rooster

HUGE SIGNAGE PACKAGE FOR THE ICONIC RED ROOSTER REBRAND ACROSS WA





















#### SJGMH

56 METER SKY SIGN FOR ST JOHN OF GOD MURDOCH HOSPITAL WHICH IS "VISIBLE FROM THE MOON!"

















#### LETS GET IN TOUCH!

(08) 9241 9300 SALES@KINGMAN.COM.AU