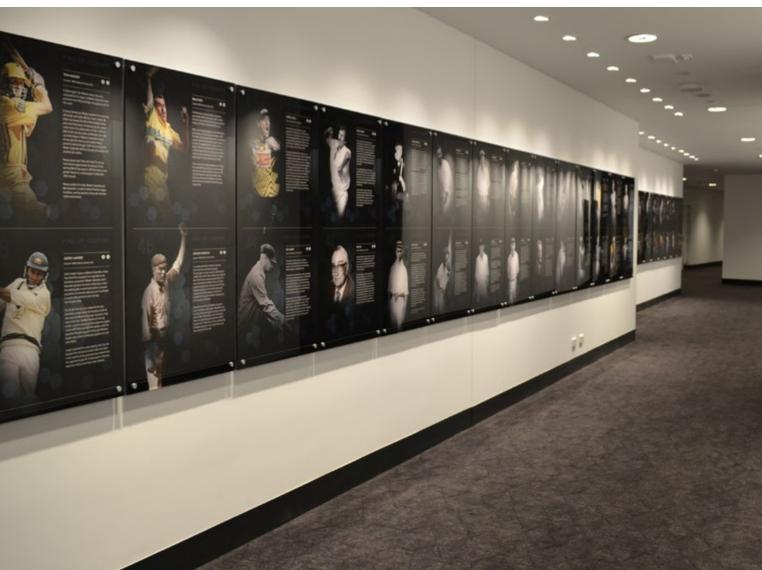

#### RAC Arena

ICONIC SKY SIGNAGE TO PERTH'S RAC ARENA

ON-SITE MANAGEMENT OF CBD INSTALLATION WITH CRANES AND EWP