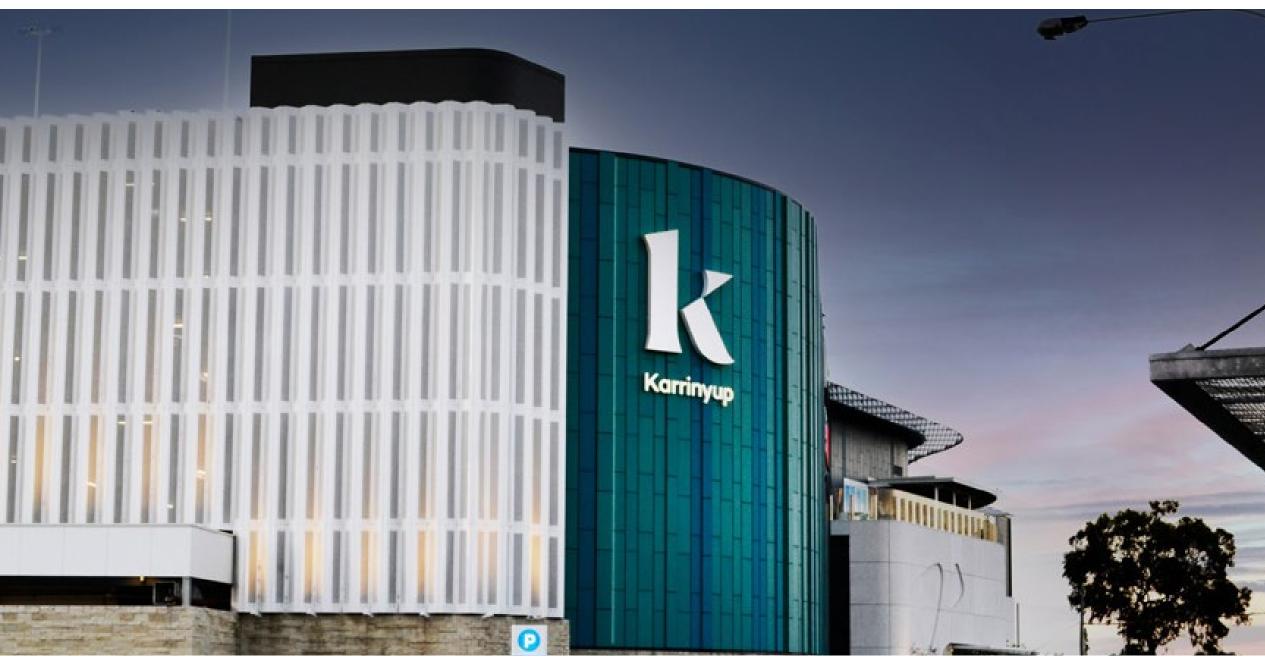

## Karrinyup Shopping Centre

OVER 45000+ SIGNS WERE INSTALLED THROUGHOUT THIS REDEVELOPMENT PROJECT