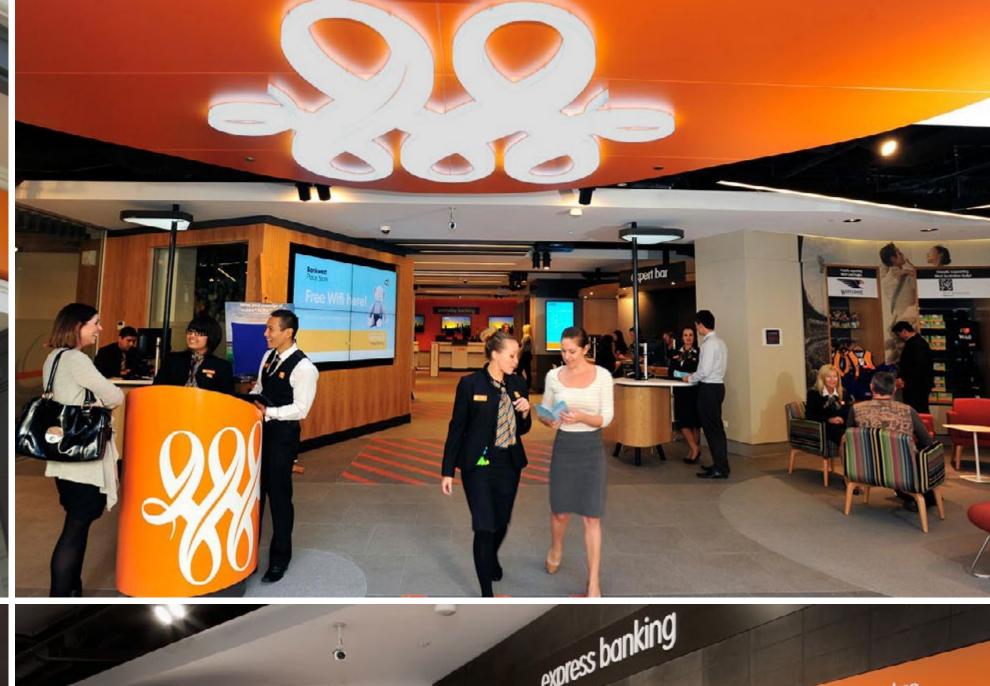

#### Bankwest

THE ICONIC SIGNAGE FOR PERTHS FLAGSHIP STORE IN RAINE SQUARE

NOMINATED SIGNAGE CONTRACTOR IN WA FOR BANKWEST