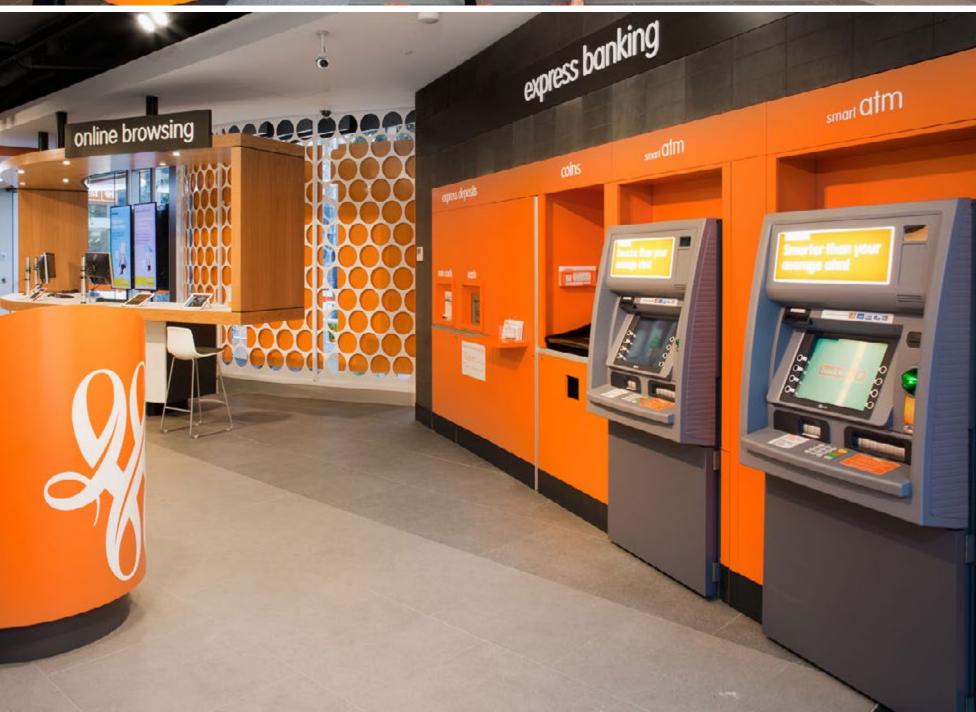

#### Bankwest

THE ICONIC SIGNAGE FOR PERTHS FLAGSHIP STORE IN RAINE SQUARE

NOMINATED SIGNAGE CONTRACTOR IN WA FOR BANKWEST