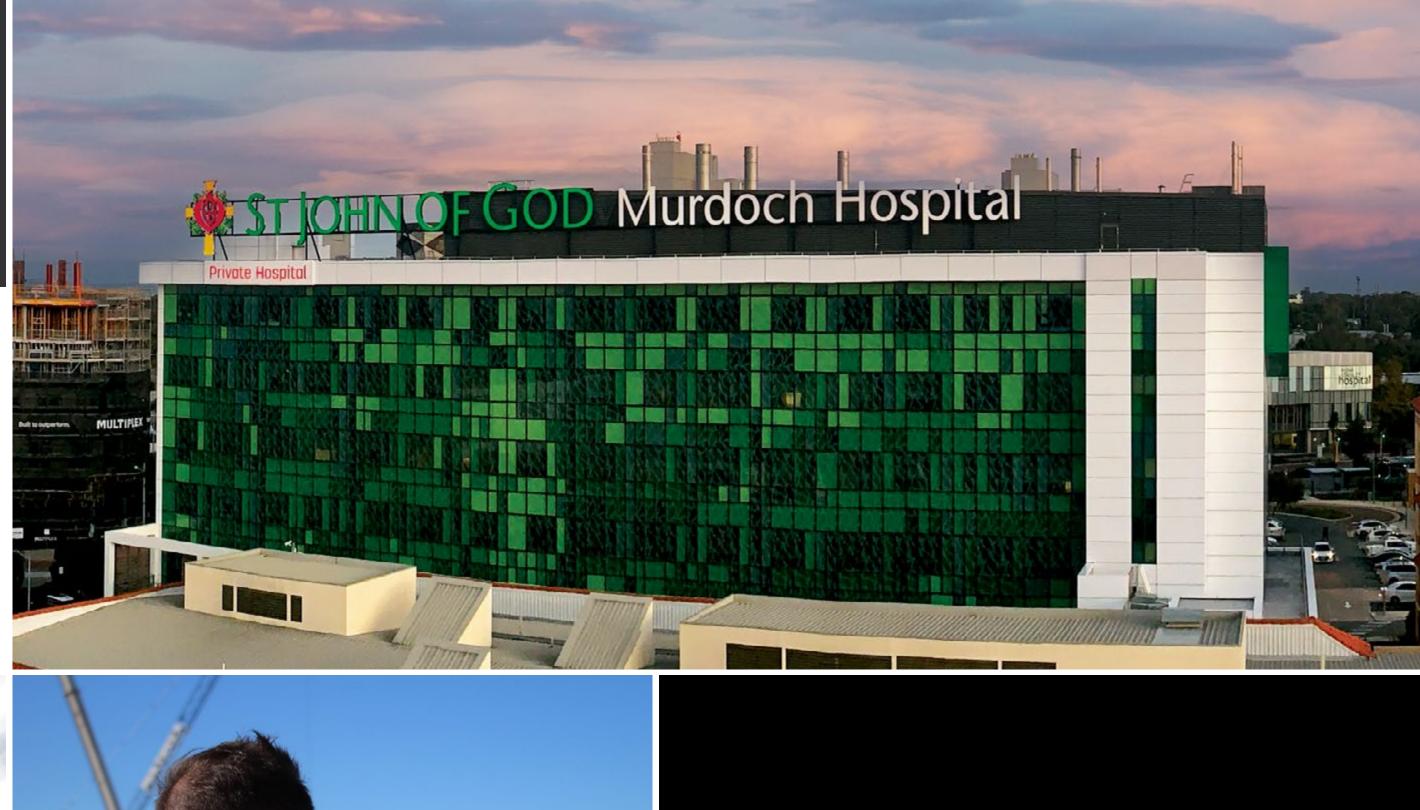

#### SJGMH

56 METER SKY SIGN FOR ST JOHN OF GOD MURDOCH HOSPITAL WHICH IS "VISIBLE FROM THE MOON!"