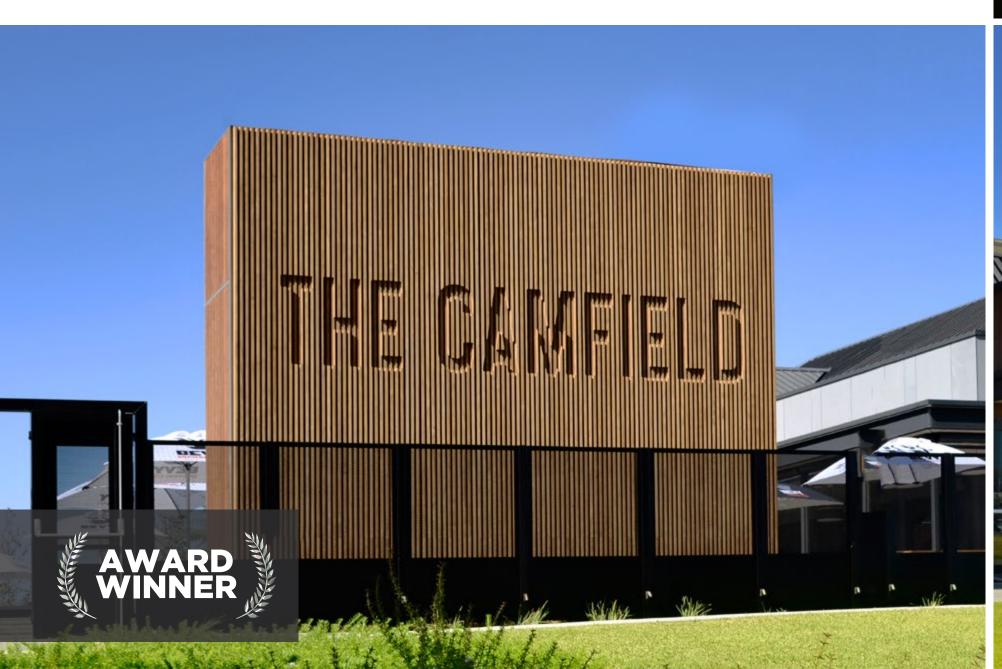

#### The Camfield

IMPRESSIVE SIGNAGE PACKAGE COMPLETED AT THE ICONIC AND LARGEST BAR IN PERTH