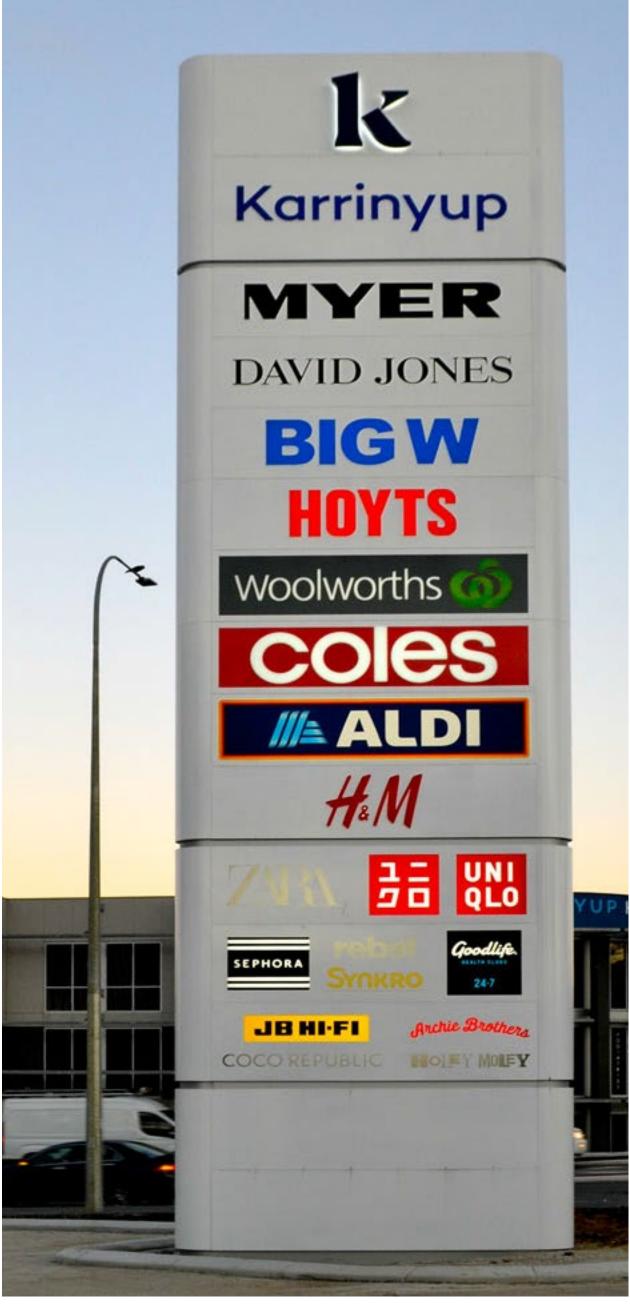

## Karrinyup Shopping Centre

OVER 45000+ SIGNS WERE INSTALLED THROUGHOUT THIS REDEVELOPMENT PROJECT