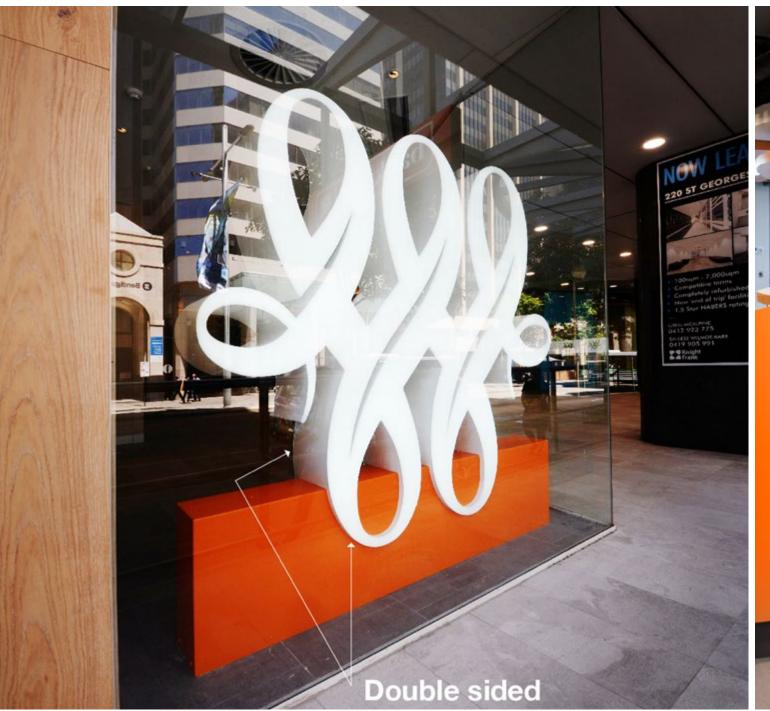

#### Bankwest

THE ICONIC SIGNAGE FOR PERTHS FLAGSHIP STORE IN RAINE SQUARE

NOMINATED SIGNAGE CONTRACTOR IN WA FOR BANKWEST