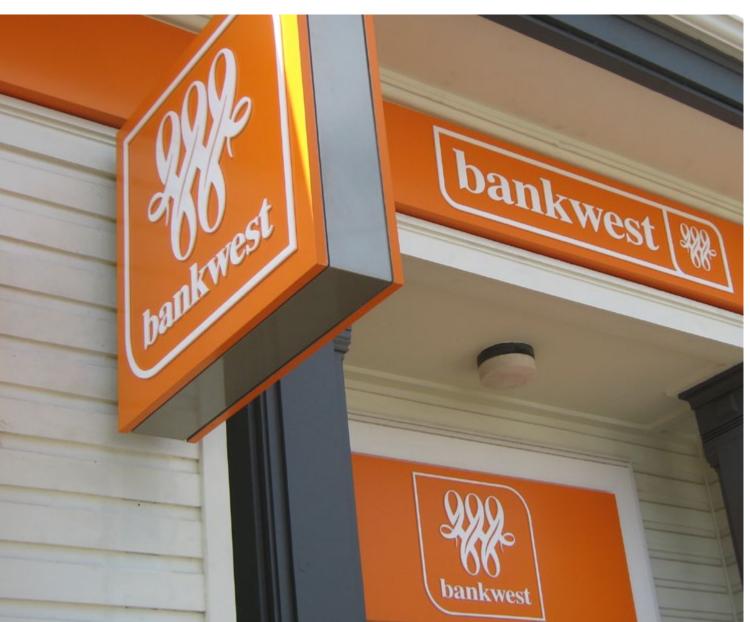

#### Bankwest

THE ICONIC SIGNAGE FOR PERTHS FLAGSHIP STORE IN RAINE SQUARE

NOMINATED SIGNAGE CONTRACTOR IN WA FOR BANKWEST