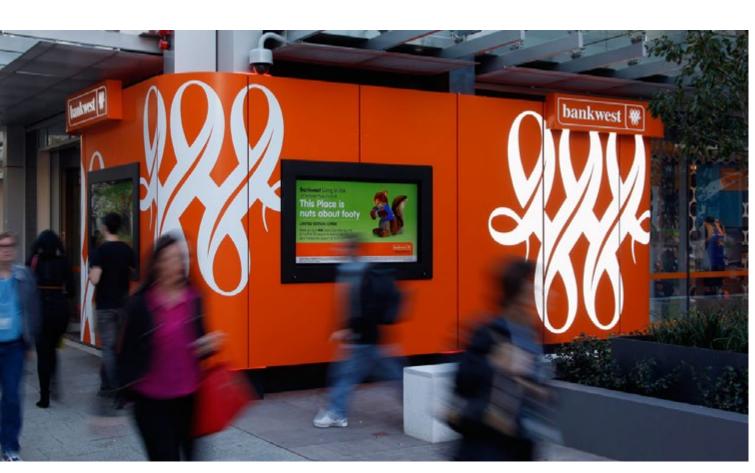

#### Bankwest

THE ICONIC SIGNAGE FOR PERTHS FLAGSHIP STORE IN RAINE SQUARE

NOMINATED SIGNAGE CONTRACTOR IN WA FOR BANKWEST