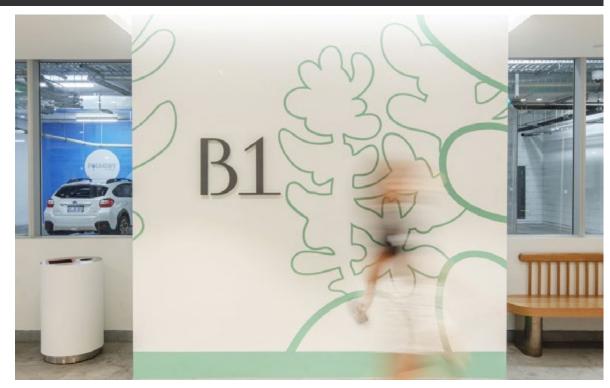

## Karrinyup Shopping Centre

OVER 45000+ SIGNS WERE INSTALLED THROUGHOUT THIS REDEVELOPMENT PROJECT