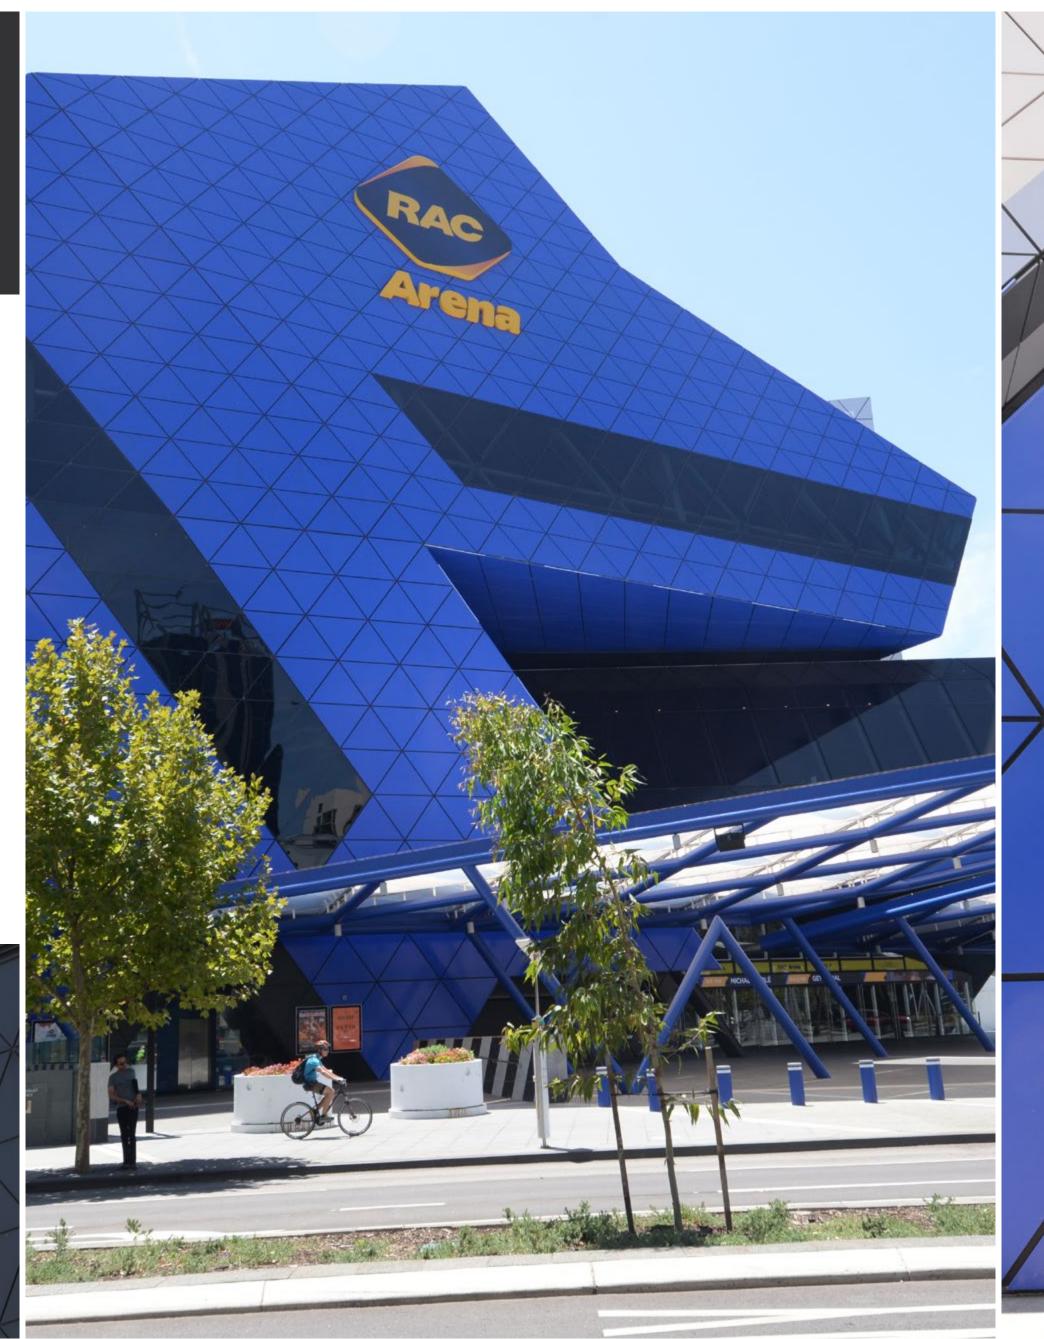

#### RAC Arena

ICONIC SKY SIGNAGE TO PERTH'S RAC ARENA

ON-SITE MANAGEMENT OF CBD INSTALLATION WITH CRANES AND EWP