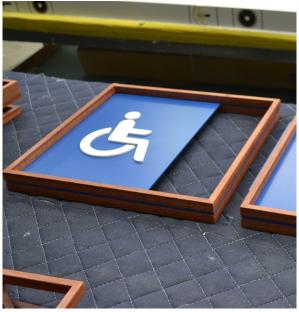

### **Behind the scenes**

Like any other day at Kingman Visual, the team are always busy fabricating such a huge variety of signage, this project in particular we think is a bit special.

There was 38 of these directional wayfinding signs installed across three different levels. The directional way-finding signage has incorporated beautiful natural jarrah for a lot of the framework while the design style sophisticatedly incorporated such a gorgeous use of negative space in each sign.

This is not something you see very often, and while the signs have a very minamilistic looking finish, however the end result is far from boring.