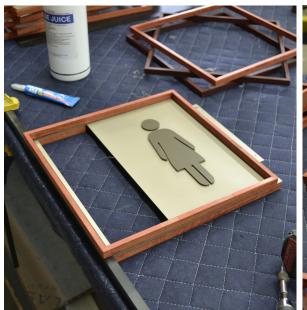

### **Behind the scenes**

Like any other day at Kingman Visual, the team are always busy fabricating such a huge variety of signage, this project in particular we think is a bit special.

There was 38 of these directional wayfinding signs installed across three different levels. The directional way-finding signage has incorporated beautiful natural jarrah for a lot of the framework while the design style sophisticatedly incorporated such a gorgeous use of negative space in each sign.

This is not something you see very often, and while the signs have a very minamilistic looking finish, however the end result is far from boring.