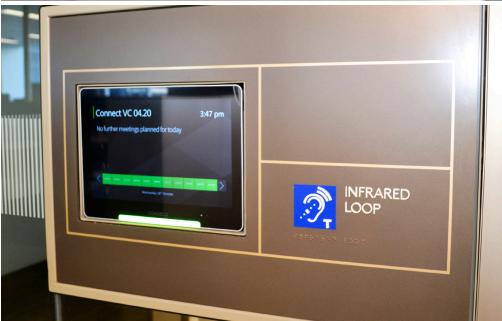

# **Conference Room Enclosure**

Digital Signage for conference/meeting rooms has become extremely popular these days, especially in large office buildings. These digital signage systems are linked up to the company e-mail accounts which allows them to book

a room or instantly view a specific room's availability. This system eliminates double booking and streamlines the company processes.

Kingman was responsible for manufacturing the surround housings for these digital screens systems. For the rooms that have the infrared loop, each enclosure incorporates statutory braille with this information.

There were 48 of these enclosures manufactured altogether. They were fabricated from aluminium and then 2pac painted in dark bronze, with a light bronze used for the surrounding frame. To complete the design of the enclosures, there is a small strip of gold vinyl used to frame the screen and the braille/infrared loop section of the surround.