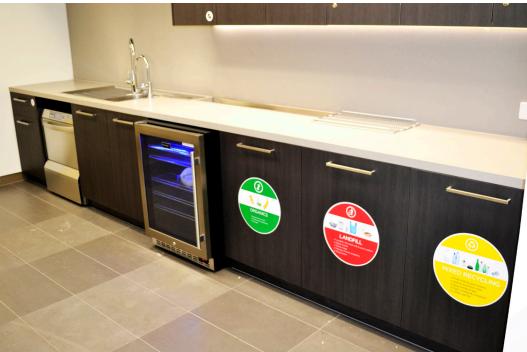

# **Digitally printed decals**

Throughout this new office fit out the staff areas are all labelled accordingly with high-quality, durable vinyl decals.

These decals were applied to the faces of cabinets in the kitchen areas, bins & recycling, as well as little circle stickers with icons to keep everything nice and organised in each cupboard.

These areas look so sophisticated now, and I am sure that these shiny labels will help the team working here to keep the kitchen areas nice and organised.

What a fantastic project to have been involved in. The team at SHAPE Group have done a tremendous job of this office fit out. High quality, award-winning work.