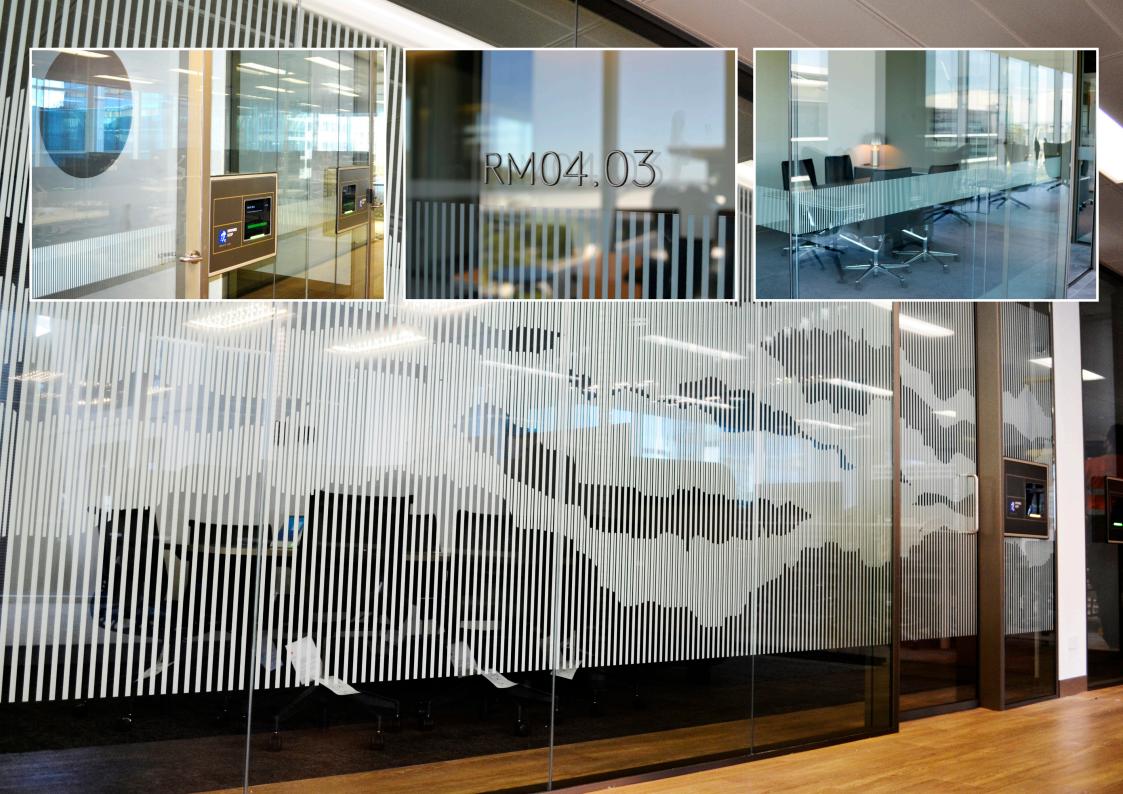

### **Behind the scenes**

Like any other day at Kingman Visual, the team are always busy fabricating such a huge variety of signage, this project in particular we think is a bit special.

There was 38 of these directional wayfinding signs installed across three different levels. The directional way-finding signage has incorporated beautiful natural jarrah for a lot of the framework while the design style sophisticatedly incorporated such a gorgeous use of negative space in each sign.

This is not something you see very often, and while the signs have a very minamilistic looking finish, however the end result is far from boring.