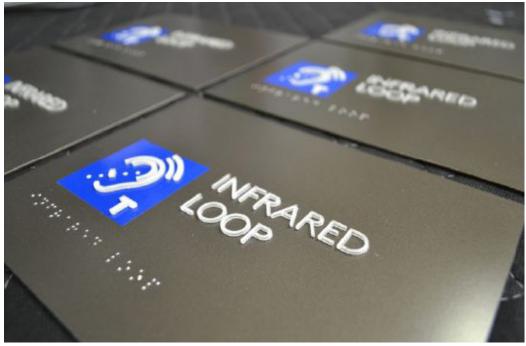

a room or instantly view a specific room's availability. This system eliminates double booking and streamlines the company processes.

Kingman was responsible for manufacturing the surround housings for these digital screens systems. For the rooms that have the infrared loop, each enclosure incorporates statutory braille with this information.

There were 48 of these enclosures manufactured altogether. They were fabricated from aluminium and then 2pac painted in dark bronze, with a light bronze used for the surrounding frame. To complete the design of the enclosures, there is a small strip of gold vinyl used to frame the screen and the braille/infrared loop section of the surround.