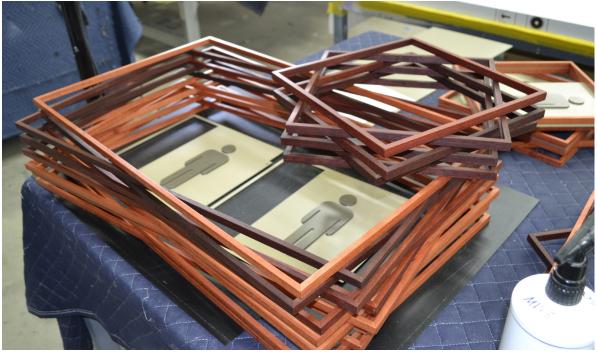

### **Behind the scenes**

Like any other day at Kingman Visual, the team are always busy fabricating such a huge variety of signage, this project in particular we think is a bit special.

There was 38 of these directional wayfinding signs installed across three different levels. The directional way-finding signage has incorporated beautiful natural jarrah for a lot of the framework while the design style sophisticatedly incorporated such a gorgeous use of negative space in each sign.

This is not something you see very often, and while the signs have a very minamilistic looking finish, however the end result is far from boring.