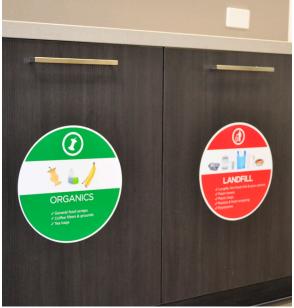

# **Digitally printed decals**

Throughout this new office fit out the staff areas are all labelled accordingly with high-quality, durable vinyl decals.

These decals were applied to the faces of cabinets in the kitchen areas, bins & recycling, as well as little circle stickers with icons to keep everything nice and organised in each cupboard.

These areas look so sophisticated now, and I am sure that these shiny labels will help the team working here to keep the kitchen areas nice and organised.

What a fantastic project to have been involved in. The team at SHAPE Group have done a tremendous job of this office fit out. High quality, award-winning work.