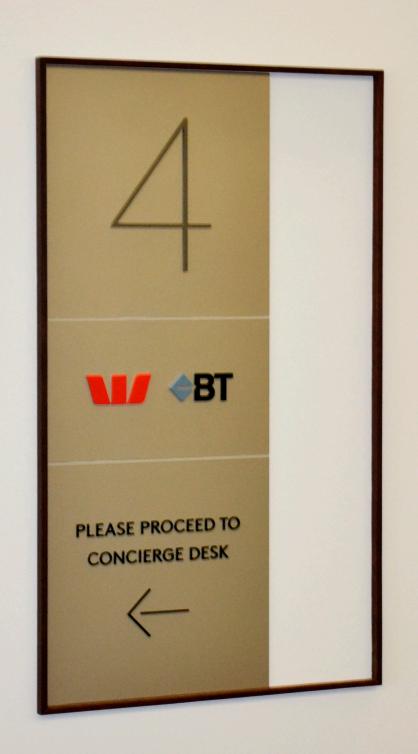

### **Behind the scenes**

Like any other day at Kingman Visual, the team are always busy fabricating such a huge variety of signage, this project in particular we think is a bit special.

There was 38 of these directional wayfinding signs installed across three different levels. The directional way-finding signage has incorporated beautiful natural jarrah for a lot of the framework while the design style sophisticatedly incorporated such a gorgeous use of negative space in each sign.

This is not something you see very often, and while the signs have a very minamilistic looking finish, however the end result is far from boring.