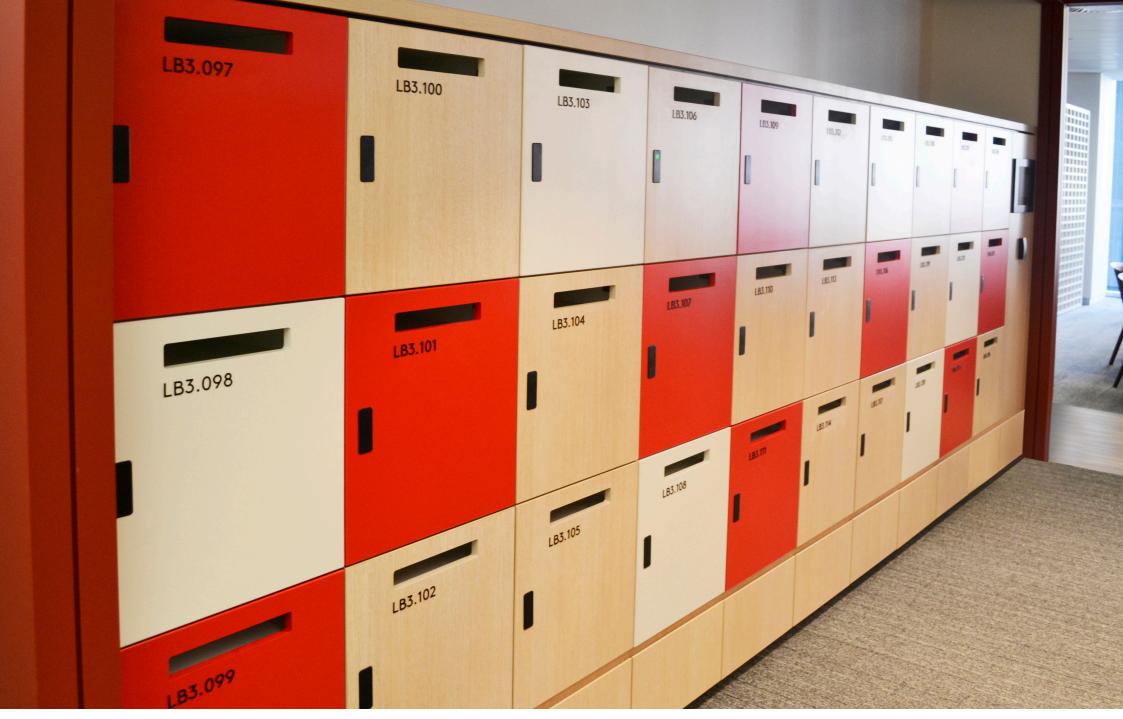

# FIRE HOSE REEL FIRE EXTINGUISHER WIP MCP

**Locker Numbers - 976 Laser Cut Acrylic Sets** 

CASE STUDY | WESTPAC | PAGE 11