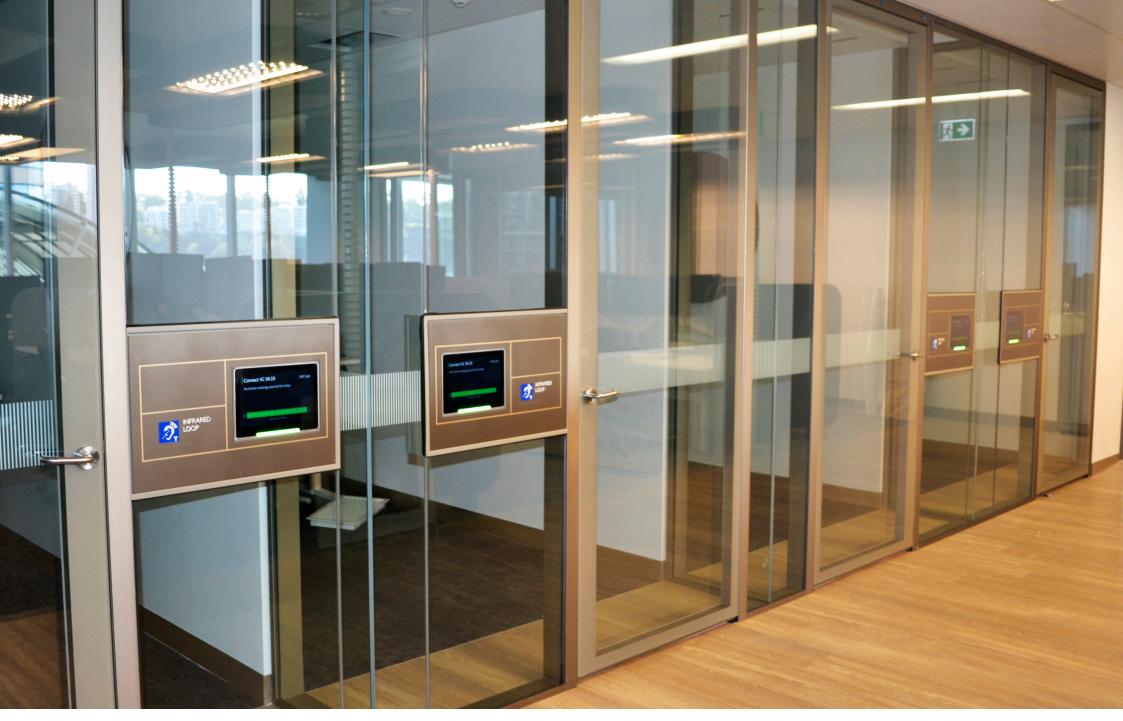

# **Conference Room Enclosure**

Digital Signage for conference/meeting rooms has become extremely popular these days, especially in large office buildings. These digital signage systems are linked up to the company e-mail accounts which allows them to book

a room or instantly view a specific room's availability. This system eliminates double booking and streamlines the company processes.

Kingman was responsible for manufacturing the surround housings for these digital screens systems. For the rooms that have the infrared loop, each enclosure incorporates statutory braille with this information.

There were 48 of these enclosures manufactured altogether. They were fabricated from aluminium and then 2pac painted in dark bronze, with a light bronze used for the surrounding frame. To complete the design of the enclosures, there is a small strip of gold vinyl used to frame the screen and the braille/infrared loop section of the surround.