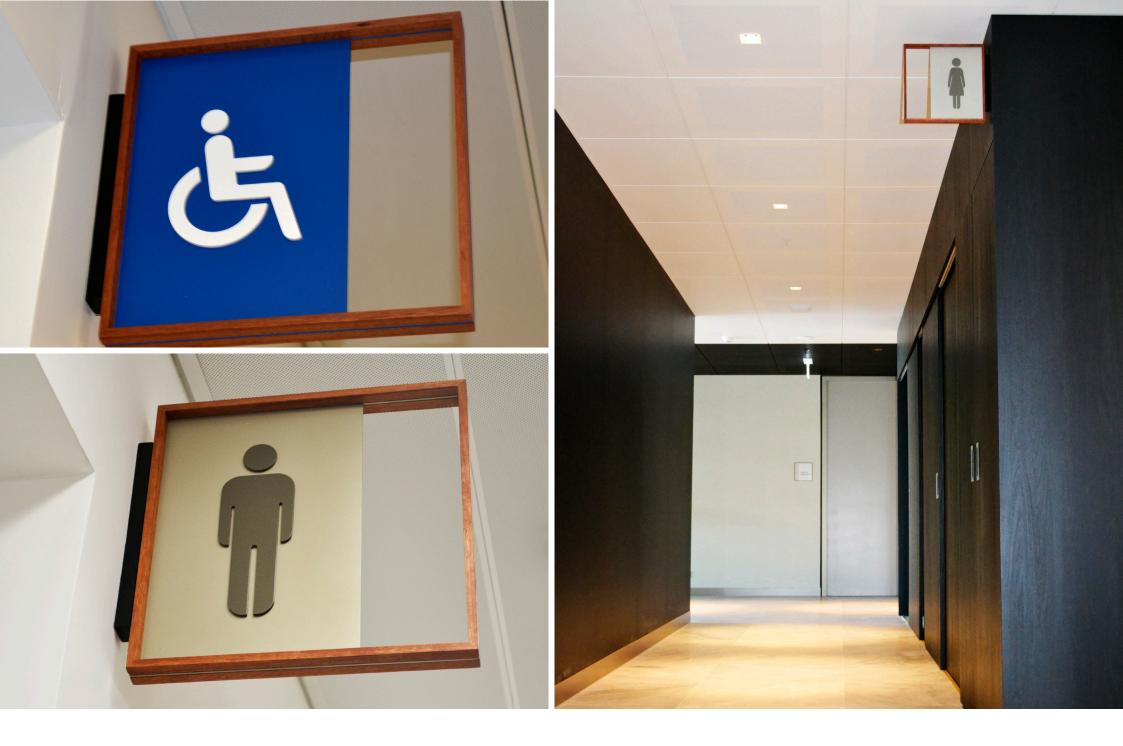

### **Behind the scenes**

Like any other day at Kingman Visual, the team are always busy fabricating such a huge variety of signage, this project in particular we think is a bit special.

There was 38 of these directional wayfinding signs installed across three different levels. The directional way-finding signage has incorporated beautiful natural jarrah for a lot of the framework while the design style sophisticatedly incorporated such a gorgeous use of negative space in each sign.

This is not something you see very often, and while the signs have a very minamilistic looking finish, however the end result is far from boring.

# **Wayfinding**

#### The statutory sign package included:

- Braille signs
- Directional signs
- Safety glazing
- Emergency signage
- Fire safety signs
- Toilet signage
- Conference room enclosure