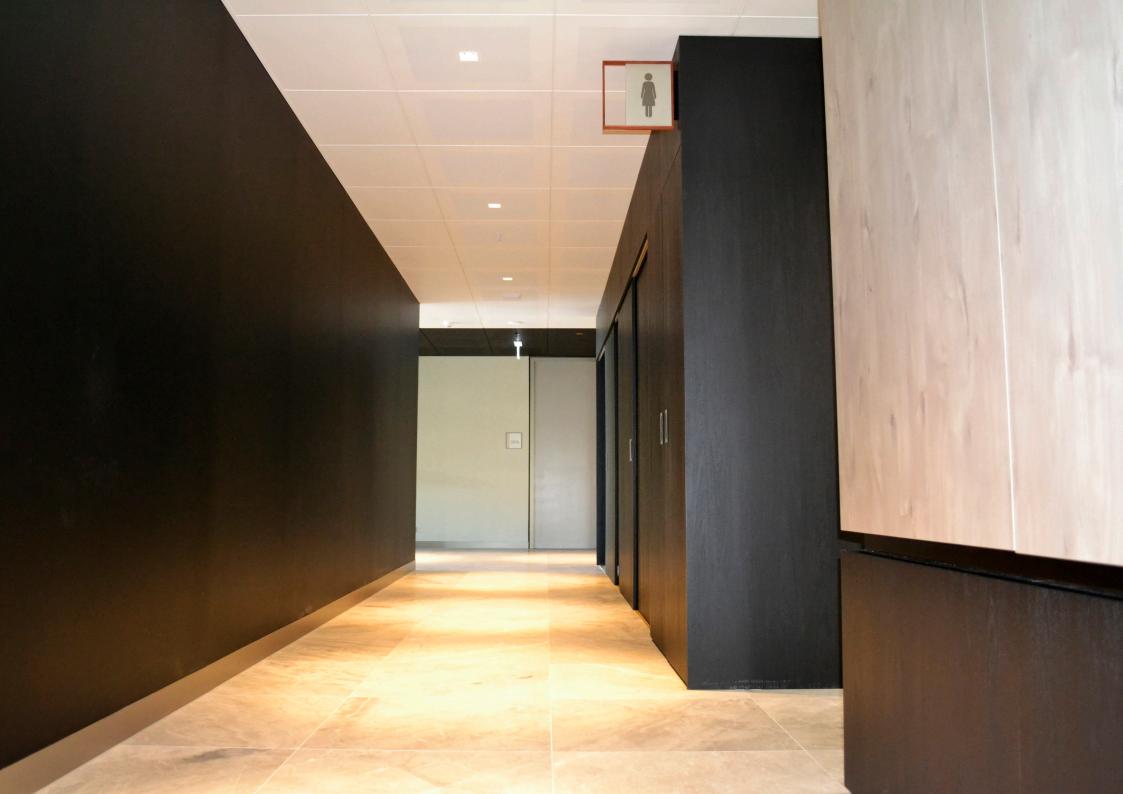

### **Behind the scenes**

Like any other day at Kingman Visual, the team are always busy fabricating such a huge variety of signage, this project in particular we think is a bit special.

There was 38 of these directional wayfinding signs installed across three different levels. The directional way-finding signage has incorporated beautiful natural jarrah for a lot of the framework while the design style sophisticatedly incorporated such a gorgeous use of negative space in each sign.

This is not something you see very often, and while the signs have a very minamilistic looking finish, however the end result is far from boring.