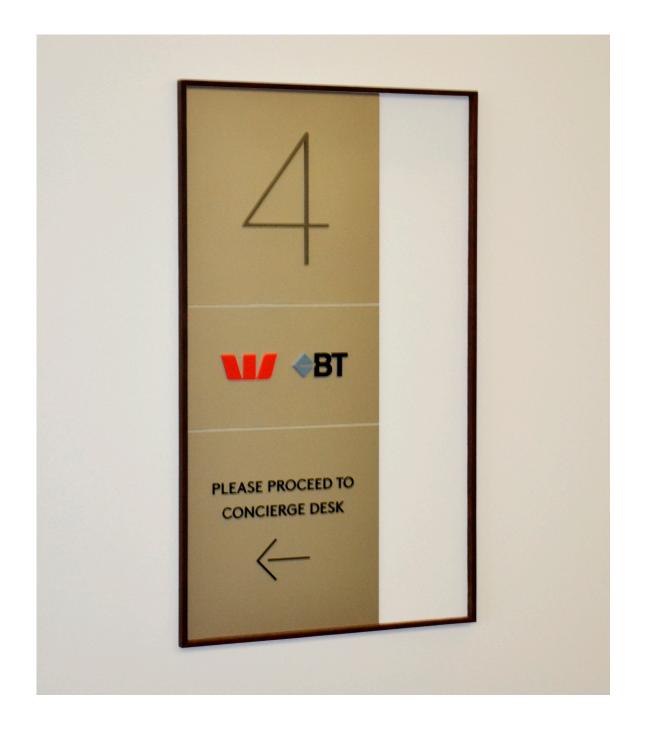

# **Conference Room Enclosure**

Digital Signage for conference/meeting rooms has become extremely popular these days, especially in large office buildings. These digital signage systems are linked up to the company e-mail accounts which allows them to book

a room or instantly view a specific room's availability. This system eliminates double booking and streamlines the company processes.

Kingman was responsible for manufacturing the surround housings for these digital screens systems. For the rooms that have the infrared loop, each enclosure incorporates statutory braille with this information.

There were 48 of these enclosures manufactured altogether. They were fabricated from aluminium and then 2pac painted in dark bronze, with a light bronze used for the surrounding frame. To complete the design of the enclosures, there is a small strip of gold vinyl used to frame the screen and the braille/infrared loop section of the surround.