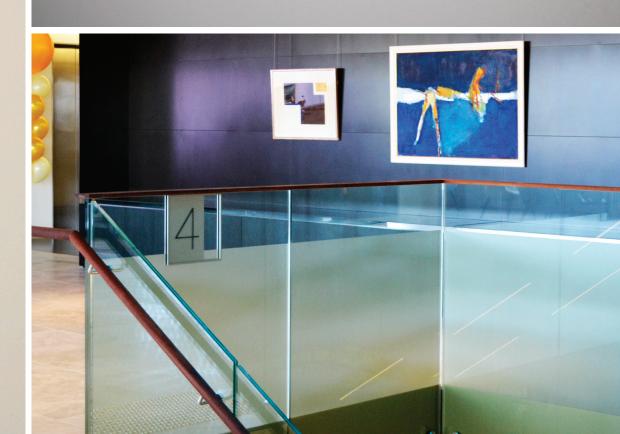

### **Behind the scenes**

Like any other day at Kingman Visual, the team are always busy fabricating such a huge variety of signage, this project in particular we think is a bit special.

There was 38 of these directional wayfinding signs installed across three different levels. The directional way-finding signage has incorporated beautiful natural jarrah for a lot of the framework while the design style sophisticatedly incorporated such a gorgeous use of negative space in each sign.

This is not something you see very often, and while the signs have a very minamilistic looking finish, however the end result is far from boring.